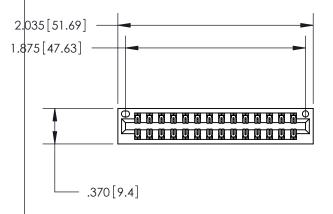

<u>Contact Dimensions:</u> 560-Extender Board Bend (Code 523 Contacts) See Sheet 2 for Contact Code 555, 556, 558, 559, 560 Dimensions

THIS IS A C.A.D. GENERATED DRAWING DO NOT MAKE MANUAL REVISIONS TO MASTER.

ISSUE NUMBER

ORIGINAL

.600 [15.24]

INSULATOR MATERIAL: THERMOPLASTIC POLYESTER, UL 94V-0 CONTACT MATERIAL; COPPER, NICKEL, TIN ALLOY CA-725

CONTACT PLATING: GOLD ON THE MATING AREA, TIN-LEAD ON THE CONTACT TAILS, NICKEL UNDERPLATE

846/896 SERIES HIGH TEMP CARD EDGE CONNECTOR PART NUMBER: 846-028-560-201

YOUR CONNECTION TO QUALITY & SERVICE

**EDAC INC** TORONTO, ONTARIO CANADA

THESE DRAWINGS AND SPECIFICATIONS ARE THE PROPERTY OF EDAC INC.,AND SHALL NOT BE REPRODUCED, OR COPIED OR USED AS THE BASIS FOR THE MANUFACTURE OR SALE OF APPARATUS WITHOUT WRITTEN PERMISSION.

| ACAD REFERENCE NO. | 846-ENG-MASTER   |  |
|--------------------|------------------|--|
| DRAWN: J.LEE       | DATE: APR. 22/09 |  |
| CHECKED:           | DATE:            |  |
| SCALE: 1:1         | SHEET 1 OF 2     |  |
| DRAWING NUMBER     | ISSUE            |  |
| 846-ENG-MASTER     | 1                |  |