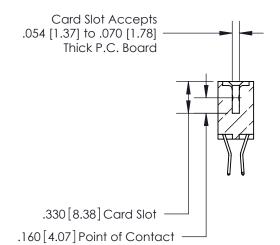

THIS IS A C.A.D. GENERATED DRAWING DO NOT MAKE MANUAL REVISIONS TO MASTER.

ISSUE NUMBER

ORIGINAL

1

.060 [1.52] .200 [5.08] .210[5.33] -.660 [16.76]

.060 [1.52] .150 [3.81] .260[6.6] -**Outside Tails** .660[16.76]

.165[4.19] .375 [9.54] .125(3.18) to .210(5.33) .125(3.18) to .210(5.33)

**Contact Code 558** 

**Contact Code 559** 

**Contact Code 560** 

INSULATOR MATERIAL: THERMOPLASTIC POLYESTER, UL 94V-0 CONTACT MATERIAL; COPPER, NICKEL, TIN ALLOY CA-725 CONTACT PLATING: GOLD ON THE MATING AREA, TIN-LEAD ON THE CONTACT TAILS, NICKEL UNDERPLATE

## 846/896 SERIES HIGH TEMP CARD EDGE CONNECTOR CONTACT CODE 555,556,558,559,560 DIMENSIONS

YOUR CONNECTION TO QUALITY & SERVICE

**EDAC INC** TORONTO, ONTARIO CANADA

THESE DRAWINGS AND SPECIFICATIONS ARE THE PROPERTY OF EDAC INC.,AND SHALL NOT BE REPRODUCED, OR COPIED OR USED AS THE BASIS FOR THE MANUFACTURE OR SALE OF APPARATUS WITHOUT WRITTEN PERMISSION.

**Outside Tails** 

| ACAD REFERENCE NO. |       | 846-ENG-MASTER   |        |
|--------------------|-------|------------------|--------|
| DRAWN:             | J.LEE | DATE: APR. 22/09 |        |
| CHECKED:           |       | DATE:            |        |
| SCALE:             | 1:1   | SHEET            | 2 OF 2 |
| DRAWING N          | UMBER |                  | ISSUE  |