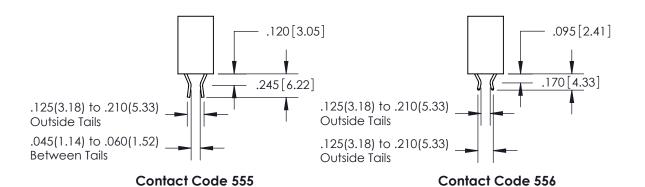

846/896 SERIES HIGH TEMP CARD EDGE CONNECTOR PART NUMBER: 846-029-520-102

THIS IS A C.A.D. GENERATED DRAWING DO NOT MAKE MANUAL REVISIONS TO MASTER.

ISSUE NUMBER

.165[4.19]

ORIGINAL

1

.060 [1.52] .150 [3.81] .125(3.18) to .210(5.33)

.375 [9.54] .125(3.18) to .210(5.33)

**Contact Code 558** 

**Contact Code 559** 

**Contact Code 560** 

INSULATOR MATERIAL: THERMOPLASTIC POLYESTER, UL 94V-0 CONTACT MATERIAL; COPPER, NICKEL, TIN ALLOY CA-725 CONTACT PLATING: GOLD ON THE MATING AREA, TIN-LEAD ON THE CONTACT TAILS, NICKEL UNDERPLATE

## 846/896 SERIES HIGH TEMP CARD EDGE CONNECTOR CONTACT CODE 555,556,558,559,560 DIMENSIONS

YOUR CONNECTION TO QUALITY & SERVICE

**EDAC INC** TORONTO, ONTARIO CANADA

THESE DRAWINGS AND SPECIFICATIONS ARE THE PROPERTY OF EDAC INC.,AND SHALL NOT BE REPRODUCED, OR COPIED OR USED AS THE BASIS FOR THE MANUFACTURE OR SALE OF APPARATUS WITHOUT WRITTEN PERMISSION.