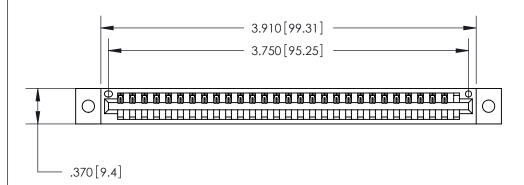

<u>Contact Dimensions:</u> 520-P.C. Tail .030x.018 (0.76x0.46) - Tail LG. = .175 (4.45) .125 (3.18) Contact Spacing x .250 (6.35) Row Spacing

THIS IS A C.A.D. GENERATED DRAWING DO NOT MAKE MANUAL REVISIONS TO MASTER.

Card Slot Accepts .054 [1.37] to .070 [1.78] Thick P.C. Board

.330 [8.38] Card Slot .160 [4.07] Point of Contact - ISSUE NUMBER

ORIGINAL

1

INSULATOR MATERIAL: THERMOPLASTIC POLYESTER, UL 94V-0 CONTACT MATERIAL; COPPER, NICKEL, TIN ALLOY CA-725

CONTACT PLATING: GOLD ON THE MATING AREA, TIN-LEAD

ON THE CONTACT TAILS, NICKEL UNDERPLATE

.600 [15.24]

YOUR CONNECTION TO QUALITY & SERVICE

**EDAC INC** TORONTO, ONTARIO CANADA

THESE DRAWINGS AND SPECIFICATIONS ARE THE PROPERTY OF EDAC INC.,AND SHALL NOT BE REPRODUCED, OR COPIED OR USED AS THE BASIS FOR THE MANUFACTURE OR SALE OF APPARATUS WITHOUT WRITTEN PERMISSION.