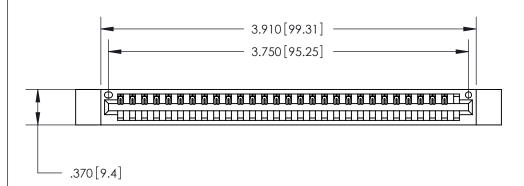

<u>Contact Dimensions:</u> 520-P.C. Tail .030x.018 (0.76x0.46) - Tail LG. = .175 (4.45) .125 (3.18) Contact Spacing x .250 (6.35) Row Spacing

THIS IS A C.A.D. GENERATED DRAWING DO NOT MAKE MANUAL REVISIONS TO MASTER.

ISSUE NUMBER

ORIGINAL

.600 [15.24]

.054 [1.37] to .070 [1.78] Thick P.C. Board .330 [8.38] Card Slot .160 [4.07] Point of Contact -

Card Slot Accepts

INSULATOR MATERIAL: THERMOPLASTIC POLYESTER, UL 94V-0

CONTACT MATERIAL; COPPER, NICKEL, TIN ALLOY CA-725 CONTACT PLATING: GOLD ON THE MATING AREA, TIN-LEAD ON THE CONTACT TAILS, NICKEL UNDERPLATE

846/896 SERIES HIGH TEMP CARD EDGE CONNECTOR PART NUMBER: 846-029-520-112

YOUR CONNECTION TO QUALITY & SERVICE

**EDAC INC** TORONTO, ONTARIO CANADA

THESE DRAWINGS AND SPECIFICATIONS ARE THE PROPERTY OF EDAC INC., AND SHALL NOT BE REPRODUCED, OR COPIED OR USED AS THE BASIS FOR THE MANUFACTURE OR SALE OF APPARATUS WITHOUT WRITTEN PERMISSION.