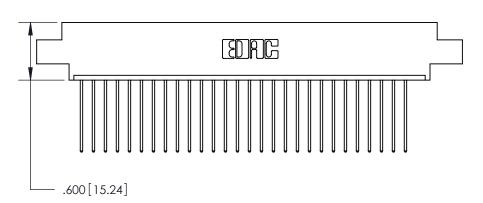

ISSUE NUMBER

ORIGINAL

1

Card Slot Accepts .054 [1.37] to .070 [1.78] Thick P.C. Board .330 [8.38] Card Slot .160 [4.07] Point of Contact —

INSULATOR MATERIAL: THERMOPLASTIC POLYESTER, UL 94V-0 CONTACT MATERIAL; COPPER, NICKEL, TIN ALLOY CA-725