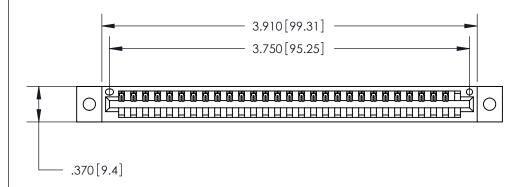

ISSUE NUMBER

ORIGINAL

1

Card Slot Accepts .054 [1.37] to .070 [1.78] Thick P.C. Board .330 [8.38] Card Slot .160 [4.07] Point of Contact —

INSULATOR MATERIAL: THERMOPLASTIC POLYESTER, UL 94V-0 CONTACT MATERIAL; COPPER, NICKEL, TIN ALLOY CA-725