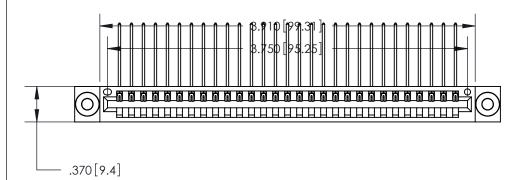

ISSUE NUMBER

ORIGINAL

1

.330[8.38] Card Slot -.160 [4.07] Point of Contact —

Card Slot Accepts .054 [1.37] to .070 [1.78] Thick P.C. Board

INSULATOR MATERIAL: THERMOPLASTIC POLYESTER, UL 94V-0 CONTACT MATERIAL; COPPER, NICKEL, TIN ALLOY CA-725

.600 [15.24]

CONTACT PLATING: GOLD ON THE MATING AREA, TIN-LEAD ON THE CONTACT TAILS, NICKEL UNDERPLATE

846/896 SERIES HIGH TEMP CARD EDGE CONNECTOR PART NUMBER: 846-029-559-103

YOUR CONNECTION TO QUALITY & SERVICE