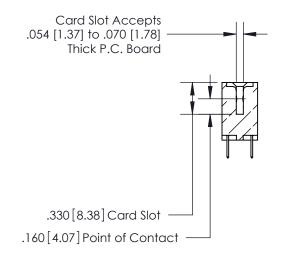

**Contact Code 560** 

INSULATOR MATERIAL: THERMOPLASTIC POLYESTER, UL 94V-0 CONTACT MATERIAL; COPPER, NICKEL, TIN ALLOY CA-725 CONTACT PLATING: GOLD ON THE MATING AREA, TIN-LEAD ON THE CONTACT TAILS, NICKEL UNDERPLATE

**Contact Code 558** 

## 846/896 SERIES HIGH TEMP CARD EDGE CONNECTOR CONTACT CODE 555,556,558,559,560 DIMENSIONS

.150 [3.81]

YOUR CONNECTION TO QUALITY & SERVICE

**Contact Code 559** 

**EDAC INC** TORONTO, ONTARIO CANADA

THESE DRAWINGS AND SPECIFICATIONS ARE THE PROPERTY OF EDAC INC.,AND SHALL NOT BE REPRODUCED, OR COPIED OR USED AS THE BASIS FOR THE MANUFACTURE OR SALE OF APPARATUS WITHOUT WRITTEN PERMISSION.