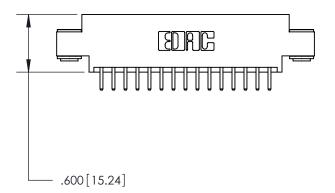

THIS IS A C.A.D. GENERATED DRAWING DO NOT MAKE MANUAL REVISIONS TO MASTER.

| 846/896 SERIES HIGH TEMP ( | CARD EDGE CONNECTOR |
|----------------------------|---------------------|
| PART NUMBER: 846-030-520-  | -803                |