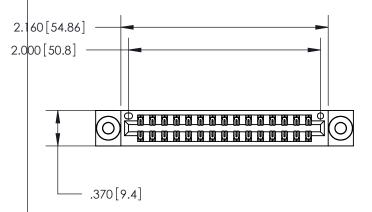

<u>Contact Dimensions:</u> 520-P.C. Tail .030x.018 (0.76x0.46) - Tail LG. = .175 (4.45) .125 (3.18) Contact Spacing x .250 (6.35) Row Spacing

- INSULATOR MATERIAL: THERMOPLASTIC POLYESTER, UL 94V-0 CONTACT MATERIAL; COPPER, NICKEL, TIN ALLOY CA-725 CONTACT PLATING: GOLD ON THE MATING AREA, TIN-LEAD
  - ON THE CONTACT TAILS, NICKEL UNDERPLATE

THIS IS A C.A.D. GENERATED DRAWING DO NOT MAKE MANUAL REVISIONS TO MASTER.

| 846/896 SERIES HIGH TEMP ( | CARD EDGE CONNECTOR |
|----------------------------|---------------------|
| PART NUMBER: 846-030-520-  | -803                |