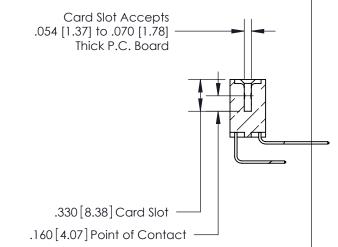

.165[4.19] .375 [9.54] .125(3.18) to .210(5.33) .125(3.18) to .210(5.33)

**Contact Code 558** 

**Contact Code 559** 

**Contact Code 560** 

INSULATOR MATERIAL: THERMOPLASTIC POLYESTER, UL 94V-0 CONTACT MATERIAL; COPPER, NICKEL, TIN ALLOY CA-725 CONTACT PLATING: GOLD ON THE MATING AREA, TIN-LEAD ON THE CONTACT TAILS, NICKEL UNDERPLATE

## 846/896 SERIES HIGH TEMP CARD EDGE CONNECTOR CONTACT CODE 555,556,558,559,560 DIMENSIONS

YOUR CONNECTION TO QUALITY & SERVICE

**EDAC INC** TORONTO, ONTARIO CANADA

THESE DRAWINGS AND SPECIFICATIONS ARE THE PROPERTY OF EDAC INC.,AND SHALL NOT BE REPRODUCED, OR COPIED OR USED AS THE BASIS FOR THE MANUFACTURE OR SALE OF APPARATUS WITHOUT WRITTEN PERMISSION.