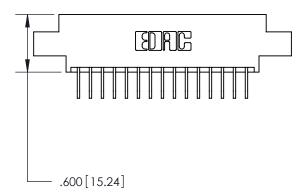

<u>Contact Dimensions:</u>
558-90 Degree Bend (Code 541 Contacts)
See Sheet 2 for Contact Code 555, 556, 558, 559, 560 Dimensions

THIS IS A C.A.D. GENERATED DRAWING DO NOT MAKE MANUAL REVISIONS TO MASTER.

846/896 SERIES HIGH TEMP CARD EDGE CONNECTOR PART NUMBER: 846-030-558-804

**EDAC INC** TORONTO, ONTARIO CANADA

THESE DRAWINGS AND SPECIFICATIONS ARE THE PROPERTY OF EDAC INC.,AND SHALL NOT BE REPRODUCED, OR COPIED OR USED AS THE BASIS FOR THE MANUFACTURE OR SALE OF APPARATUS WITHOUT WRITTEN PERMISSION.