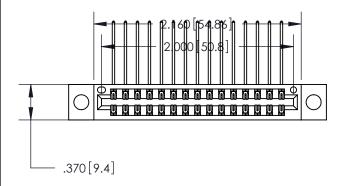

846/896 SERIES HIGH TEMP CARD EDGE CONNECTOR PART NUMBER: 846-030-558-804

**EDAC INC** TORONTO, ONTARIO CANADA

THESE DRAWINGS AND SPECIFICATIONS ARE THE PROPERTY OF EDAC INC.,AND SHALL NOT BE REPRODUCED, OR COPIED OR USED AS THE BASIS FOR THE MANUFACTURE OR SALE OF APPARATUS WITHOUT WRITTEN PERMISSION.

ISSUE NUMBER ORIGINAL 1

- INSULATOR MATERIAL: THERMOPLASTIC POLYESTER, UL 94V-0 CONTACT MATERIAL; COPPER, NICKEL, TIN ALLOY CA-725 CONTACT PLATING: GOLD ON THE MATING AREA, TIN-LEAD
  - ON THE CONTACT TAILS, NICKEL UNDERPLATE