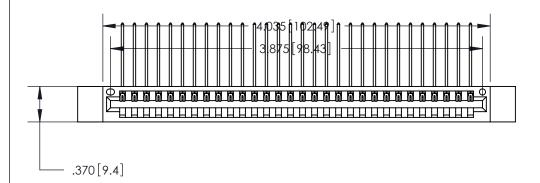

ISSUE NUMBER

ORIGINAL

1

.600 [15.24]

Card Slot Accepts .054 [1.37] to .070 [1.78] Thick P.C. Board .330 [8.38] Card Slot -.160 [4.07] Point of Contact -

846/896 SERIES HIGH TEMP CARD EDGE CONNECTOR

PART NUMBER: 846-030-559-612

YOUR CONNECTION TO QUALITY & SERVICE

**EDAC INC** TORONTO, ONTARIO CANADA

THESE DRAWINGS AND SPECIFICATIONS ARE THE PROPERTY OF EDAC INC.,AND SHALL NOT BE REPRODUCED, OR COPIED OR USED AS THE BASIS FOR THE MANUFACTURE OR SALE OF APPARATUS WITHOUT WRITTEN PERMISSION.

| ACAD REFERENCE NO. | 846-ENG-MASTER   |
|--------------------|------------------|
| DRAWN: J.LEE       | DATE: APR. 22/09 |
| CHECKED:           | DATE:            |
| SCALE: 1:1         | SHEET 1 OF 2     |
| DRAWING NUMBER     | ISSUE            |
| 846-ENG-MASTER     | 1                |