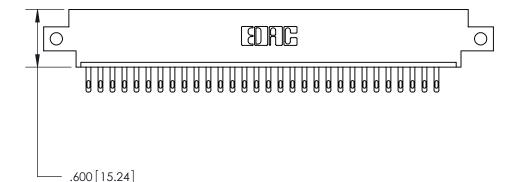

ISSUE NUMBER

ORIGINAL

Card Slot Accepts .054 [1.37] to .070 [1.78] Thick P.C. Board .330 [8.38] Card Slot

.160 [4.07] Point of Contact -

INSULATOR MATERIAL: THERMOPLASTIC POLYESTER, UL 94V-0 CONTACT MATERIAL; COPPER, NICKEL, TIN ALLOY CA-725 CONTACT PLATING: GOLD ON THE MATING AREA, TIN-LEAD

ON THE CONTACT TAILS, NICKEL UNDERPLATE

846/896 SERIES HIGH TEMP CARD EDGE CONNECTOR PART NUMBER: 846-031-500-612

YOUR CONNECTION TO QUALITY & SERVICE

**EDAC INC** TORONTO, ONTARIO CANADA

THESE DRAWINGS AND SPECIFICATIONS ARE THE PROPERTY OF EDAC INC.,AND SHALL NOT BE REPRODUCED, OR COPIED OR USED AS THE BASIS FOR THE MANUFACTURE OR SALE OF APPARATUS WITHOUT WRITTEN PERMISSION.