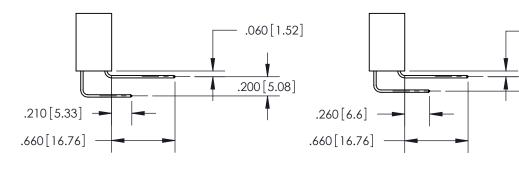

<u>Contact Dimensions:</u>
500-Wire Hole .050x.025 (1.27x0.64) - Tail LG. = .260 (6.60) .125 (3.18) Contact Spacing x .250 (6.35) Row Spacing

THIS IS A C.A.D. GENERATED DRAWING DO NOT MAKE MANUAL REVISIONS TO MASTER.