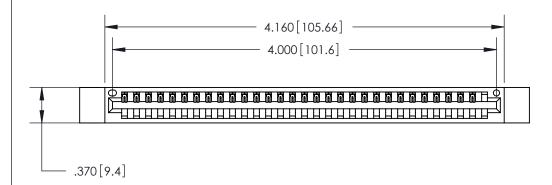

ISSUE NUMBER

ORIGINAL

Card Slot Accepts .054 [1.37] to .070 [1.78] Thick P.C. Board .330 [8.38] Card Slot

.160 [4.07] Point of Contact -

INSULATOR MATERIAL: THERMOPLASTIC POLYESTER, UL 94V-0 CONTACT MATERIAL; COPPER, NICKEL, TIN ALLOY CA-725 CONTACT PLATING: GOLD ON THE MATING AREA, TIN-LEAD