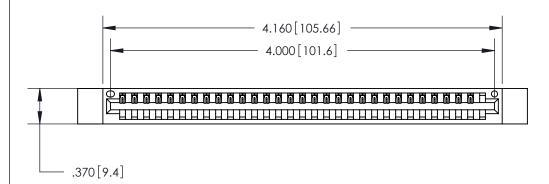

<u>Contact Dimensions:</u>
521-P.C. Tail .025 Sq. (0.64 Sq.) - Tail LG. =.150 (3.81)
.125 (3.18) Contact Spacing x .250 (6.35) Row Spacing

THIS IS A C.A.D. GENERATED DRAWING DO NOT MAKE MANUAL REVISIONS TO MASTER.

ISSUE NUMBER

ORIGINAL

.600 [15.24]

Card Slot Accepts .054 [1.37] to .070 [1.78] Thick P.C. Board .330 [8.38] Card Slot .160 [4.07] Point of Contact -

INSULATOR MATERIAL: THERMOPLASTIC POLYESTER, UL 94V-0 CONTACT MATERIAL; COPPER, NICKEL, TIN ALLOY CA-725 CONTACT PLATING: GOLD ON THE MATING AREA, TIN-LEAD

ON THE CONTACT TAILS, NICKEL UNDERPLATE

846/896 SERIES HIGH TEMP CARD EDGE CONNECTOR PART NUMBER: 846-031-521-612

YOUR CONNECTION TO QUALITY & SERVICE

**EDAC INC** TORONTO, ONTARIO CANADA

THESE DRAWINGS AND SPECIFICATIONS ARE THE PROPERTY OF EDAC INC.,AND SHALL NOT BE REPRODUCED, OR COPIED OR USED AS THE BASIS FOR THE MANUFACTURE OR SALE OF APPARATUS WITHOUT WRITTEN PERMISSION.