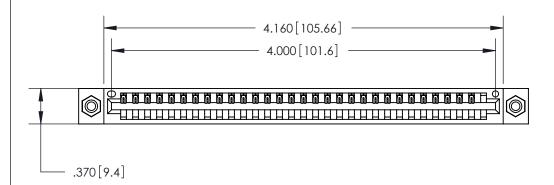

<u>Contact Dimensions:</u> 526-P.C. Tail .018 Sq. (0.46 Sq.) - Tail LG. =.350 (8.89) .125 (3.18) Contact Spacing x .250 (6.35) Row Spacing

THIS IS A C.A.D. GENERATED DRAWING DO NOT MAKE MANUAL REVISIONS TO MASTER.

ISSUE NUMBER

ORIGINAL

Card Slot Accepts .054 [1.37] to .070 [1.78] Thick P.C. Board .330 [8.38] Card Slot .160 [4.07] Point of Contact -

INSULATOR MATERIAL: THERMOPLASTIC POLYESTER, UL 94V-0

.600 [15.24]

CONTACT MATERIAL; COPPER, NICKEL, TIN ALLOY CA-725 CONTACT PLATING: GOLD ON THE MATING AREA, TIN-LEAD ON THE CONTACT TAILS, NICKEL UNDERPLATE

846/896 SERIES HIGH TEMP CARD EDGE CONNECTOR PART NUMBER: 846-031-526-108

YOUR CONNECTION TO QUALITY & SERVICE

**EDAC INC** TORONTO, ONTARIO CANADA

THESE DRAWINGS AND SPECIFICATIONS ARE THE PROPERTY OF EDAC INC.,AND SHALL NOT BE REPRODUCED, OR COPIED OR USED AS THE BASIS FOR THE MANUFACTURE OR SALE OF APPARATUS WITHOUT WRITTEN PERMISSION.