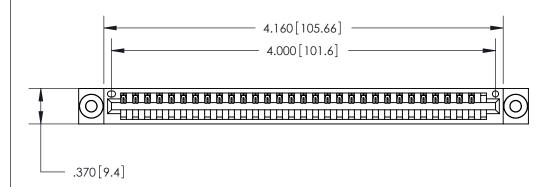

ISSUE NUMBER

ORIGINAL

.600 [15.24]

Card Slot Accepts .054 [1.37] to .070 [1.78] Thick P.C. Board .330 [8.38] Card Slot .160 [4.07] Point of Contact -

INSULATOR MATERIAL: THERMOPLASTIC POLYESTER, UL 94V-0

CONTACT MATERIAL; COPPER, NICKEL, TIN ALLOY CA-725 CONTACT PLATING: GOLD ON THE MATING AREA, TIN-LEAD ON THE CONTACT TAILS, NICKEL UNDERPLATE

846/896 SERIES HIGH TEMP CARD EDGE CONNECTOR PART NUMBER: 846-031-540-103

YOUR CONNECTION TO QUALITY & SERVICE

**EDAC INC** TORONTO, ONTARIO CANADA

THESE DRAWINGS AND SPECIFICATIONS ARE THE PROPERTY OF EDAC INC.,AND SHALL NOT BE REPRODUCED, OR COPIED OR USED AS THE BASIS FOR THE MANUFACTURE OR SALE OF APPARATUS WITHOUT WRITTEN PERMISSION.