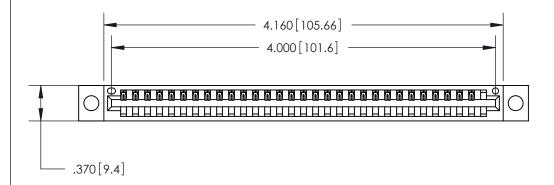

<u>Contact Dimensions:</u> 541-Wire Wrap .025 Sq. (0.64 Sq.) - Tail LG. =.750 (19.05) .125 (3.18) Contact Spacing x .250 (6.35) Row Spacing

THIS IS A C.A.D. GENERATED DRAWING DO NOT MAKE MANUAL REVISIONS TO MASTER.

ISSUE NUMBER

ORIGINAL

1

.160 [4.07] Point of Contact —

.600 [15.24]

INSULATOR MATERIAL: THERMOPLASTIC POLYESTER, UL 94V-0 CONTACT MATERIAL; COPPER, NICKEL, TIN ALLOY CA-725 CONTACT PLATING: GOLD ON THE MATING AREA, TIN-LEAD

ON THE CONTACT TAILS, NICKEL UNDERPLATE

846/896 SERIES HIGH TEMP CARD EDGE CONNECTOR PART NUMBER: 846-031-541-604

YOUR CONNECTION TO QUALITY & SERVICE

**EDAC INC** TORONTO, ONTARIO CANADA

THESE DRAWINGS AND SPECIFICATIONS ARE THE PROPERTY OF EDAC INC.,AND SHALL NOT BE REPRODUCED, OR COPIED OR USED AS THE BASIS FOR THE MANUFACTURE OR SALE OF APPARATUS WITHOUT WRITTEN PERMISSION.

| ACAD REFERENCE N | IO. 846-ENG-MASTER |
|------------------|--------------------|
| DRAWN: J.LEE     | DATE: APR. 22/09   |
| CHECKED:         | DATE:              |
| SCALE: 1:1       | SHEET 1 OF 2       |
| DRAWING NUMBER   | ISSUE              |
| 846-ENG-MA       | STER 1             |