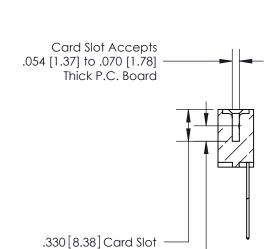

<u>Contact Dimensions:</u> 541-Wire Wrap .025 Sq. (0.64 Sq.) - Tail LG. =.750 (19.05) .125 (3.18) Contact Spacing x .250 (6.35) Row Spacing

THIS IS A C.A.D. GENERATED DRAWING DO NOT MAKE MANUAL REVISIONS TO MASTER.

ISSUE NUMBER

ORIGINAL

1

.160 [4.07] Point of Contact —

.600 [15.24]

INSULATOR MATERIAL: THERMOPLASTIC POLYESTER, UL 94V-0 CONTACT MATERIAL; COPPER, NICKEL, TIN ALLOY CA-725 CONTACT PLATING: GOLD ON THE MATING AREA, TIN-LEAD

ON THE CONTACT TAILS, NICKEL UNDERPLATE

846/896 SERIES HIGH TEMP CARD EDGE CONNECTOR PART NUMBER: 846-031-541-604

YOUR CONNECTION TO QUALITY & SERVICE

**EDAC INC** TORONTO, ONTARIO CANADA

THESE DRAWINGS AND SPECIFICATIONS ARE THE PROPERTY OF EDAC INC.,AND SHALL NOT BE REPRODUCED, OR COPIED OR USED AS THE BASIS FOR THE MANUFACTURE OR SALE OF APPARATUS WITHOUT WRITTEN PERMISSION.

| ACAD REFERENCE N | IO. 846-ENG-MASTER |
|------------------|--------------------|
| DRAWN: J.LEE     | DATE: APR. 22/09   |
| CHECKED:         | DATE:              |
| SCALE: 1:1       | SHEET 1 OF 2       |
| DRAWING NUMBER   | ISSUE              |
| 846-ENG-MA       | STER 1             |