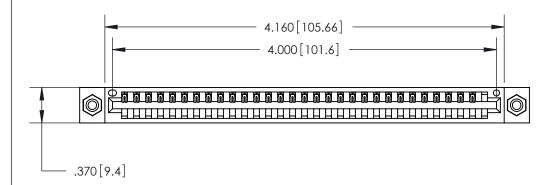

ISSUE NUMBER

ORIGINAL

(1)

Card Slot Accepts .054 [1.37] to .070 [1.78] Thick P.C. Board .330 [8.38] Card Slot .160 [4.07] Point of Contact -

INSULATOR MATERIAL: THERMOPLASTIC POLYESTER, UL 94V-0 CONTACT MATERIAL; COPPER, NICKEL, TIN ALLOY CA-725 CONTACT PLATING: GOLD ON THE MATING AREA, TIN-LEAD

ON THE CONTACT TAILS, NICKEL UNDERPLATE

846/896 SERIES HIGH TEMP CARD EDGE CONNECTOR PART NUMBER: 846-031-541-608

YOUR CONNECTION TO QUALITY & SERVICE

**EDAC INC** TORONTO, ONTARIO CANADA

THESE DRAWINGS AND SPECIFICATIONS ARE THE PROPERTY OF EDAC INC., AND SHALL NOT BE REPRODUCED, OR COPIED OR USED AS THE BASIS FOR THE MANUFACTURE OR SALE OF APPARATUS WITHOUT WRITTEN PERMISSION.