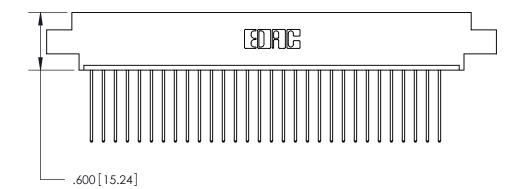

<u>Contact Dimensions:</u> 541-Wire Wrap .025 Sq. (0.64 Sq.) - Tail LG. =.750 (19.05) .125 (3.18) Contact Spacing x .250 (6.35) Row Spacing

THIS IS A C.A.D. GENERATED DRAWING DO NOT MAKE MANUAL REVISIONS TO MASTER.

ON THE CONTACT TAILS, NICKEL UNDERPLATE

846/896 SERIES HIGH TEMP CARD EDGE CONNECTOR PART NUMBER: 846-031-541-608

YOUR CONNECTION TO QUALITY & SERVICE

**EDAC INC** TORONTO, ONTARIO CANADA

THESE DRAWINGS AND SPECIFICATIONS ARE THE PROPERTY OF EDAC INC., AND SHALL NOT BE REPRODUCED, OR COPIED OR USED AS THE BASIS FOR THE MANUFACTURE OR SALE OF APPARATUS WITHOUT WRITTEN PERMISSION.