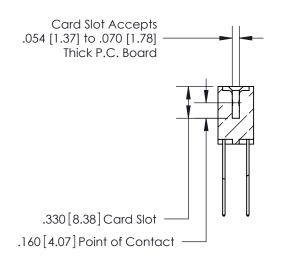

## 846/896 SERIES HIGH TEMP CARD EDGE CONNECTOR CONTACT CODE 555,556,558,559,560 DIMENSIONS

.150 [3.81]

YOUR CONNECTION TO QUALITY & SERVICE

**Contact Code 559** 

**EDAC INC** TORONTO, ONTARIO CANADA

THESE DRAWINGS AND SPECIFICATIONS ARE THE PROPERTY OF EDAC INC.,AND SHALL NOT BE REPRODUCED, OR COPIED OR USED AS THE BASIS FOR THE MANUFACTURE OR SALE OF APPARATUS WITHOUT WRITTEN PERMISSION.

**Contact Code 558** 

**Contact Code 560** 

INSULATOR MATERIAL: THERMOPLASTIC POLYESTER, UL 94V-0 CONTACT MATERIAL; COPPER, NICKEL, TIN ALLOY CA-725 CONTACT PLATING: GOLD ON THE MATING AREA, TIN-LEAD ON THE CONTACT TAILS, NICKEL UNDERPLATE