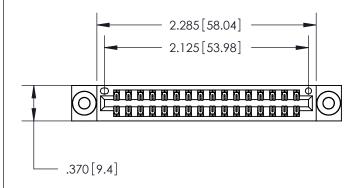

846/896 SERIES HIGH TEMP CARD EDGE CONNECTOR PART NUMBER: 846-032-541-803

YOUR CONNECTION TO QUALITY & SERVICE

**EDAC INC** TORONTO, ONTARIO CANADA

THESE DRAWINGS AND SPECIFICATIONS ARE THE PROPERTY OF EDAC INC.,AND SHALL NOT BE REPRODUCED, OR COPIED OR USED AS THE BASIS FOR THE MANUFACTURE OR SALE OF APPARATUS WITHOUT WRITTEN PERMISSION.

<u>Contact Dimensions:</u> 541-Wire Wrap .025 Sq. (0.64 Sq.) - Tail LG. =.750 (19.05) .125 (3.18) Contact Spacing x .250 (6.35) Row Spacing

THIS IS A C.A.D. GENERATED DRAWING DO NOT MAKE MANUAL REVISIONS TO MASTER.