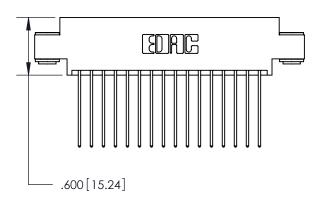

THIS IS A C.A.D. GENERATED DRAWING DO NOT MAKE MANUAL REVISIONS TO MASTER.

ISSUE NUMBER

.165[4.19]

.375 [9.54]

ORIGINAL

1

.060 [1.52] .125(3.18) to .210(5.33) **Outside Tails** .125(3.18) to .210(5.33) **Outside Tails** 

<u>Contact Dimensions:</u> 541-Wire Wrap .025 Sq. (0.64 Sq.) - Tail LG. =.750 (19.05) .125 (3.18) Contact Spacing x .250 (6.35) Row Spacing

THIS IS A C.A.D. GENERATED DRAWING DO NOT MAKE MANUAL REVISIONS TO MASTER.