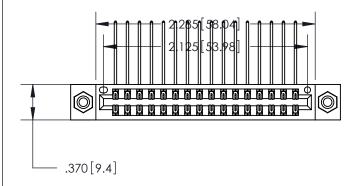

ISSUE NUMBER ORIGINAL

1

Card Slot Accepts .054 [1.37] to .070 [1.78] Thick P.C. Board

.330 [8.38] Card Slot .160 [4.07] Point of Contact —

INSULATOR MATERIAL: THERMOPLASTIC POLYESTER, UL 94V-0 CONTACT MATERIAL; COPPER, NICKEL, TIN ALLOY CA-725 CONTACT PLATING: GOLD ON THE MATING AREA, TIN-LEAD

ON THE CONTACT TAILS, NICKEL UNDERPLATE

YOUR CONNECTION TO QUALITY & SERVICE

**EDAC INC** TORONTO, ONTARIO CANADA

THESE DRAWINGS AND SPECIFICATIONS ARE THE PROPERTY OF EDAC INC.,AND SHALL NOT BE REPRODUCED, OR COPIED OR USED AS THE BASIS FOR THE MANUFACTURE OR SALE OF APPARATUS WITHOUT WRITTEN PERMISSION.