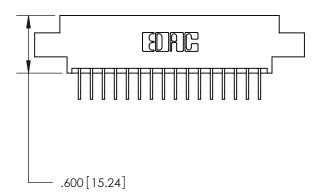

THIS IS A C.A.D. GENERATED DRAWING DO NOT MAKE MANUAL REVISIONS TO MASTER.

ISSUE NUMBER

.165[4.19]

.375 [9.54]

ORIGINAL

1

.060 [1.52] .125(3.18) to .210(5.33) **Outside Tails** .125(3.18) to .210(5.33) **Outside Tails** 

**Contact Code 560** 

INSULATOR MATERIAL: THERMOPLASTIC POLYESTER, UL 94V-0 CONTACT MATERIAL; COPPER, NICKEL, TIN ALLOY CA-725 CONTACT PLATING: GOLD ON THE MATING AREA, TIN-LEAD ON THE CONTACT TAILS, NICKEL UNDERPLATE