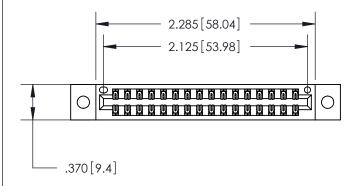

<u>Contact Dimensions:</u> 560-Extender Board Bend (Code 523 Contacts) See Sheet 2 for Contact Code 555, 556, 558, 559, 560 Dimensions

THIS IS A C.A.D. GENERATED DRAWING DO NOT MAKE MANUAL REVISIONS TO MASTER.

ISSUE NUMBER

ORIGINAL

INSULATOR MATERIAL: THERMOPLASTIC POLYESTER, UL 94V-0 CONTACT MATERIAL; COPPER, NICKEL, TIN ALLOY CA-725 CONTACT PLATING: GOLD ON THE MATING AREA, TIN-LEAD

ON THE CONTACT TAILS, NICKEL UNDERPLATE

846/896 SERIES HIGH TEMP CARD EDGE CONNECTOR PART NUMBER: 846-032-560-802

**EDAC INC** TORONTO, ONTARIO CANADA

THESE DRAWINGS AND SPECIFICATIONS ARE THE PROPERTY OF EDAC INC., AND SHALL NOT BE REPRODUCED, OR COPIED OR USED AS THE BASIS FOR THE MANUFACTURE OR SALE OF APPARATUS WITHOUT WRITTEN PERMISSION.