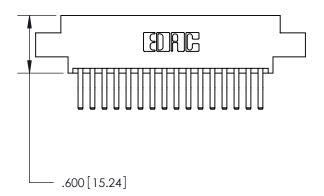

Card Slot Accepts .054 [1.37] to .070 [1.78] Thick P.C. Board .330 [8.38] Card Slot .160 [4.07] Point of Contact -

THIS IS A C.A.D. GENERATED DRAWING DO NOT MAKE MANUAL REVISIONS TO MASTER.

ISSUE NUMBER

.165[4.19]

.375 [9.54]

ORIGINAL

1

.060 [1.52] .125(3.18) to .210(5.33) **Outside Tails** .125(3.18) to .210(5.33) **Outside Tails** 

**Contact Code 560** 

INSULATOR MATERIAL: THERMOPLASTIC POLYESTER, UL 94V-0 CONTACT MATERIAL; COPPER, NICKEL, TIN ALLOY CA-725 CONTACT PLATING: GOLD ON THE MATING AREA, TIN-LEAD ON THE CONTACT TAILS, NICKEL UNDERPLATE