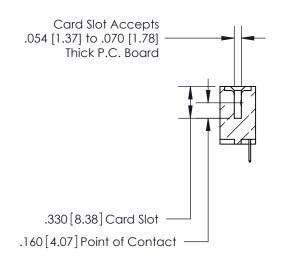

<u>Contact Dimensions:</u> 520-P.C. Tail .030x.018 (0.76x0.46) - Tail LG. = .175 (4.45) .125 (3.18) Contact Spacing x .250 (6.35) Row Spacing

THIS IS A C.A.D. GENERATED DRAWING DO NOT MAKE MANUAL REVISIONS TO MASTER.

ISSUE NUMBER

ORIGINAL

(1)

- 4.410[112.01] 4.250 [107.95] .370 [9.4]

ACAD REFERENCE NO.

INSULATOR MATERIAL: THERMOPLASTIC POLYESTER, UL 94V-0 CONTACT MATERIAL; COPPER, NICKEL, TIN ALLOY CA-725 CONTACT PLATING: GOLD ON THE MATING AREA, TIN-LEAD

ON THE CONTACT TAILS, NICKEL UNDERPLATE

.600 [15.24]

846/896 SERIES HIGH TEMP CARD EDGE CONNECTOR PART NUMBER: 846-033-520-603

YOUR CONNECTION TO QUALITY & SERVICE

**EDAC INC** TORONTO, ONTARIO CANADA

THESE DRAWINGS AND SPECIFICATIONS ARE THE PROPERTY OF EDAC INC.,AND SHALL NOT BE REPRODUCED, OR COPIED OR USED AS THE BASIS FOR THE MANUFACTURE OR SALE OF APPARATUS WITHOUT WRITTEN PERMISSION.