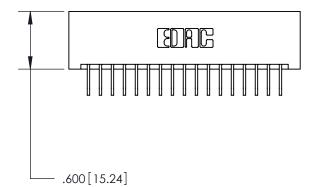

<u>Contact Dimensions:</u>
558-90 Degree Bend (Code 541 Contacts)
See Sheet 2 for Contact Code 555, 556, 558, 559, 560 Dimensions

THIS IS A C.A.D. GENERATED DRAWING DO NOT MAKE MANUAL REVISIONS TO MASTER.

ISSUE NUMBER

ORIGINAL

1

INSULATOR MATERIAL: THERMOPLASTIC POLYESTER, UL 94V-0 CONTACT MATERIAL; COPPER, NICKEL, TIN ALLOY CA-725 CONTACT PLATING: GOLD ON THE MATING AREA, TIN-LEAD

ON THE CONTACT TAILS, NICKEL UNDERPLATE