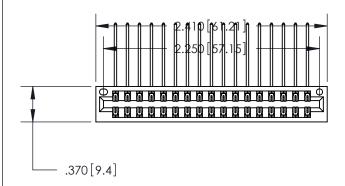

<u>Contact Dimensions:</u>
558-90 Degree Bend (Code 541 Contacts)
See Sheet 2 for Contact Code 555, 556, 558, 559, 560 Dimensions

THIS IS A C.A.D. GENERATED DRAWING DO NOT MAKE MANUAL REVISIONS TO MASTER.

ISSUE NUMBER

ORIGINAL

1

INSULATOR MATERIAL: THERMOPLASTIC POLYESTER, UL 94V-0 CONTACT MATERIAL; COPPER, NICKEL, TIN ALLOY CA-725 CONTACT PLATING: GOLD ON THE MATING AREA, TIN-LEAD

ON THE CONTACT TAILS, NICKEL UNDERPLATE