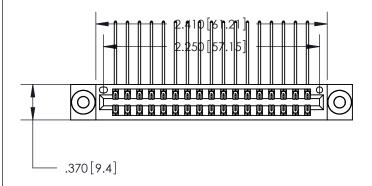

846/896 SERIES HIGH TEMP CARD EDGE CONNECTOR PART NUMBER: 846-034-558-803

**EDAC INC** TORONTO, ONTARIO CANADA

THESE DRAWINGS AND SPECIFICATIONS ARE THE PROPERTY OF EDAC INC., AND SHALL NOT BE REPRODUCED, OR COPIED OR USED AS THE BASIS FOR THE MANUFACTURE OR SALE OF APPARATUS WITHOUT WRITTEN PERMISSION.

<u>Contact Dimensions:</u>
558-90 Degree Bend (Code 541 Contacts)
See Sheet 2 for Contact Code 555, 556, 558, 559, 560 Dimensions

THIS IS A C.A.D. GENERATED DRAWING DO NOT MAKE MANUAL REVISIONS TO MASTER.