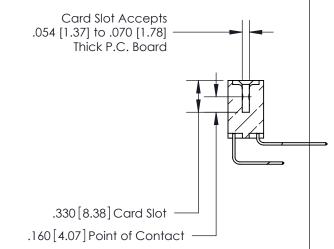

**Contact Code 558** 

## 846/896 SERIES HIGH TEMP CARD EDGE CONNECTOR CONTACT CODE 555,556,558,559,560 DIMENSIONS

.150 [3.81]

YOUR CONNECTION TO QUALITY & SERVICE

**Contact Code 559** 

**EDAC INC** TORONTO, ONTARIO CANADA

THESE DRAWINGS AND SPECIFICATIONS ARE THE PROPERTY OF EDAC INC.,AND SHALL NOT BE REPRODUCED, OR COPIED OR USED AS THE BASIS FOR THE MANUFACTURE OR SALE OF APPARATUS WITHOUT WRITTEN PERMISSION.