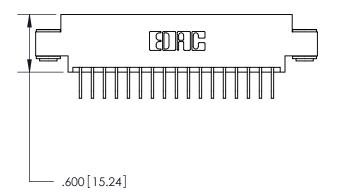

<u>Contact Dimensions:</u>
558-90 Degree Bend (Code 541 Contacts)
See Sheet 2 for Contact Code 555, 556, 558, 559, 560 Dimensions

THIS IS A C.A.D. GENERATED DRAWING DO NOT MAKE MANUAL REVISIONS TO MASTER.

THIS IS A C.A.D. GENERATED DRAWING DO NOT MAKE MANUAL REVISIONS TO MASTER.

ISSUE NUMBER

.165[4.19]

.375 [9.54]

ORIGINAL

1

.060 [1.52] .125(3.18) to .210(5.33) **Outside Tails** .125(3.18) to .210(5.33) **Outside Tails** 