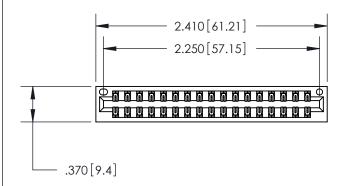

Card Slot Accepts .054 [1.37] to .070 [1.78] Thick P.C. Board

.330[8.38] Card Slot -.160 [4.07] Point of Contact - ISSUE NUMBER

1

ORIGINAL

INSULATOR MATERIAL: THERMOPLASTIC POLYESTER, UL 94V-0 CONTACT MATERIAL; COPPER, NICKEL, TIN ALLOY CA-725 CONTACT PLATING: GOLD ON THE MATING AREA, TIN-LEAD

## 846/896 SERIES HIGH TEMP CARD EDGE CONNECTOR CONTACT CODE 555,556,558,559,560 DIMENSIONS

.150 [3.81]

YOUR CONNECTION TO QUALITY & SERVICE

**Contact Code 559** 

**EDAC INC** TORONTO, ONTARIO CANADA

THESE DRAWINGS AND SPECIFICATIONS ARE THE PROPERTY OF EDAC INC.,AND SHALL NOT BE REPRODUCED, OR COPIED OR USED AS THE BASIS FOR THE MANUFACTURE OR SALE OF APPARATUS WITHOUT WRITTEN PERMISSION.