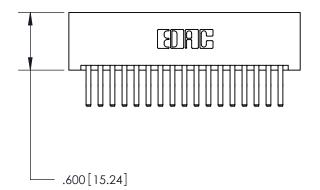

THIS IS A C.A.D. GENERATED DRAWING DO NOT MAKE MANUAL REVISIONS TO MASTER.

ISSUE NUMBER

.165[4.19]

.375 [9.54]

ORIGINAL

1

.060 [1.52] .125(3.18) to .210(5.33) **Outside Tails** .125(3.18) to .210(5.33) **Outside Tails** 

## 846/896 SERIES HIGH TEMP CARD EDGE CONNECTOR CONTACT CODE 555,556,558,559,560 DIMENSIONS

.150 [3.81]

YOUR CONNECTION TO QUALITY & SERVICE

**Contact Code 559** 

**EDAC INC** TORONTO, ONTARIO CANADA

THESE DRAWINGS AND SPECIFICATIONS ARE THE PROPERTY OF EDAC INC.,AND SHALL NOT BE REPRODUCED, OR COPIED OR USED AS THE BASIS FOR THE MANUFACTURE OR SALE OF APPARATUS WITHOUT WRITTEN PERMISSION.