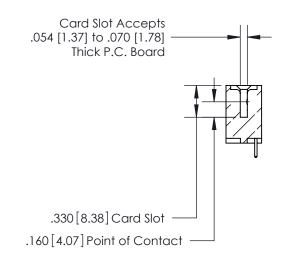

<u>Contact Dimensions:</u>
521-P.C. Tail .025 Sq. (0.64 Sq.) - Tail LG. =.150 (3.81)
.125 (3.18) Contact Spacing x .250 (6.35) Row Spacing

THIS IS A C.A.D. GENERATED DRAWING DO NOT MAKE MANUAL REVISIONS TO MASTER.

ISSUE NUMBER

ORIGINAL

4.660 [118.36] 4.500 [114.3] -.370 [9.4]

INSULATOR MATERIAL: THERMOPLASTIC POLYESTER, UL 94V-0 CONTACT MATERIAL; COPPER, NICKEL, TIN ALLOY CA-725 CONTACT PLATING: GOLD ON THE MATING AREA, TIN-LEAD

ON THE CONTACT TAILS, NICKEL UNDERPLATE

.600 [15.24]

846/896 SERIES HIGH TEMP CARD EDGE CONNECTOR PART NUMBER: 846-035-521-101

YOUR CONNECTION TO QUALITY & SERVICE

**EDAC INC** TORONTO, ONTARIO CANADA

THESE DRAWINGS AND SPECIFICATIONS ARE THE PROPERTY OF EDAC INC., AND SHALL NOT BE REPRODUCED, OR COPIED OR USED AS THE BASIS FOR THE MANUFACTURE OR SALE OF APPARATUS WITHOUT WRITTEN PERMISSION.