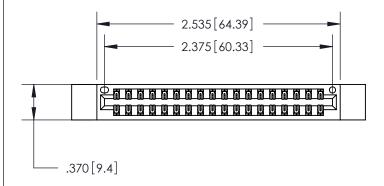

846/896 SERIES HIGH TEMP CARD EDGE CONNECTOR PART NUMBER: 846-036-500-212

YOUR CONNECTION TO QUALITY & SERVICE

**EDAC INC** TORONTO, ONTARIO CANADA

THESE DRAWINGS AND SPECIFICATIONS ARE THE PROPERTY OF EDAC INC., AND SHALL NOT BE REPRODUCED, OR COPIED OR USED AS THE BASIS FOR THE MANUFACTURE OR SALE OF APPARATUS WITHOUT WRITTEN PERMISSION.

| ACAD REFERENCE NO. |       | 846-ENG-MASTER |           |
|--------------------|-------|----------------|-----------|
| DRAWN:             | J.LEE | DATE: AF       | PR. 22/09 |
| CHECKED:           |       | DATE:          |           |
| SCALE:             | 1:1   | SHEET          | OF 2      |
| DRAWING NUMBER     |       |                | ISSUE     |
| 846-FNG-MASTER     |       |                | 1         |