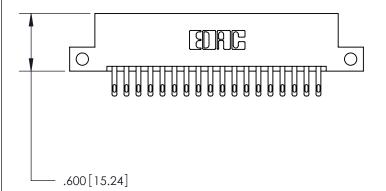

846/896 SERIES HIGH TEMP CARD EDGE CONNECTOR PART NUMBER: 846-036-500-212

YOUR CONNECTION TO QUALITY & SERVICE

**EDAC INC** TORONTO, ONTARIO CANADA

THESE DRAWINGS AND SPECIFICATIONS ARE THE PROPERTY OF EDAC INC., AND SHALL NOT BE REPRODUCED, OR COPIED OR USED AS THE BASIS FOR THE MANUFACTURE OR SALE OF APPARATUS WITHOUT WRITTEN PERMISSION.

| ACAD REFERENCE NO. |       | 846-ENG-MASTER |           |
|--------------------|-------|----------------|-----------|
| DRAWN:             | J.LEE | DATE: AF       | PR. 22/09 |
| CHECKED:           |       | DATE:          |           |
| SCALE:             | 1:1   | SHEET          | OF 2      |
| DRAWING NUMBER     |       |                | ISSUE     |
| 846-FNG-MASTER     |       |                | 1         |