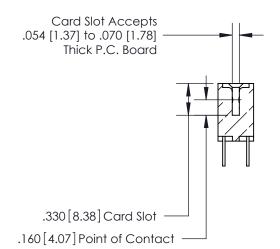

## 846/896 SERIES HIGH TEMP CARD EDGE CONNECTOR CONTACT CODE 555,556,558,559,560 DIMENSIONS

.150 [3.81]

YOUR CONNECTION TO QUALITY & SERVICE

**Contact Code 559** 

**EDAC INC** TORONTO, ONTARIO CANADA

THESE DRAWINGS AND SPECIFICATIONS ARE THE PROPERTY OF EDAC INC.,AND SHALL NOT BE REPRODUCED, OR COPIED OR USED AS THE BASIS FOR THE MANUFACTURE OR SALE OF APPARATUS WITHOUT WRITTEN PERMISSION.

| ACAD REFERENCE NO. | 846-ENG-MASTER   |  |
|--------------------|------------------|--|
| DRAWN: J.LEE       | DATE: APR. 22/09 |  |
| CHECKED:           | DATE:            |  |
| SCALE: 1:1         | SHEET 2 OF 2     |  |
| DRAWING NUMBER     | ISSUE            |  |
| 846-ENG-MASTER     | 1                |  |