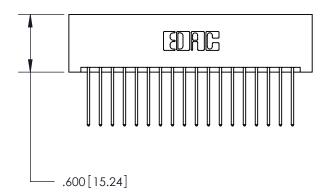

.165[4.19] .375 [9.54] .125(3.18) to .210(5.33) .125(3.18) to .210(5.33)

**Contact Code 558** 

**Contact Code 559** 

**Contact Code 560** 

INSULATOR MATERIAL: THERMOPLASTIC POLYESTER, UL 94V-0 CONTACT MATERIAL; COPPER, NICKEL, TIN ALLOY CA-725 CONTACT PLATING: GOLD ON THE MATING AREA, TIN-LEAD ON THE CONTACT TAILS, NICKEL UNDERPLATE

## 846/896 SERIES HIGH TEMP CARD EDGE CONNECTOR CONTACT CODE 555,556,558,559,560 DIMENSIONS

YOUR CONNECTION TO QUALITY & SERVICE

**EDAC INC** TORONTO, ONTARIO CANADA

THESE DRAWINGS AND SPECIFICATIONS ARE THE PROPERTY OF EDAC INC.,AND SHALL NOT BE REPRODUCED, OR COPIED OR USED AS THE BASIS FOR THE MANUFACTURE OR SALE OF APPARATUS WITHOUT WRITTEN PERMISSION.