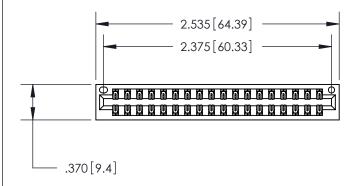

<u>Contact Dimensions:</u> 540-Wire Wrap .025 Sq. (0.64 Sq.) - Tail LG. =.560 (14.22) .125 (3.18) Contact Spacing x .250 (6.35) Row Spacing

ISSUE NUMBER ORIGINAL 1

INSULATOR MATERIAL: THERMOPLASTIC POLYESTER, UL 94V-0 CONTACT MATERIAL; COPPER, NICKEL, TIN ALLOY CA-725 CONTACT PLATING: GOLD ON THE MATING AREA, TIN-LEAD ON THE CONTACT TAILS, NICKEL UNDERPLATE

Card Slot Accepts .054 [1.37] to .070 [1.78] Thick P.C. Board .330[8.38] Card Slot -.160 [4.07] Point of Contact

846/896 SERIES HIGH TEMP CARD EDGE CONNECTOR PART NUMBER: 846-036-540-201

YOUR CONNECTION TO QUALITY & SERVICE