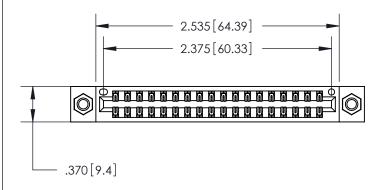

<u>Contact Dimensions:</u> 560-Extender Board Bend (Code 523 Contacts) See Sheet 2 for Contact Code 555, 556, 558, 559, 560 Dimensions

THIS IS A C.A.D. GENERATED DRAWING DO NOT MAKE MANUAL REVISIONS TO MASTER.

ISSUE NUMBER

ORIGINAL

INSULATOR MATERIAL: THERMOPLASTIC POLYESTER, UL 94V-0 CONTACT MATERIAL; COPPER, NICKEL, TIN ALLOY CA-725

.600 [15.24]

CONTACT PLATING: GOLD ON THE MATING AREA, TIN-LEAD ON THE CONTACT TAILS, NICKEL UNDERPLATE

846/896 SERIES HIGH TEMP CARD EDGE CONNECTOR PART NUMBER: 846-036-560-207

YOUR CONNECTION TO QUALITY & SERVICE

**EDAC INC** TORONTO, ONTARIO CANADA

THESE DRAWINGS AND SPECIFICATIONS ARE THE PROPERTY OF EDAC INC., AND SHALL NOT BE REPRODUCED, OR COPIED OR USED AS THE BASIS FOR THE MANUFACTURE OR SALE OF APPARATUS WITHOUT WRITTEN PERMISSION.

| ACAD REFERENCE NO. | 846-ENG-MASTER   |
|--------------------|------------------|
| DRAWN: J.LEE       | DATE: APR. 22/09 |
| CHECKED:           | DATE:            |
| SCALE: 1:1         | SHEET 1 OF 2     |
| DRAWING NUMBER     | ISSUE            |
| 846-ENG-MASTER     | 1                |