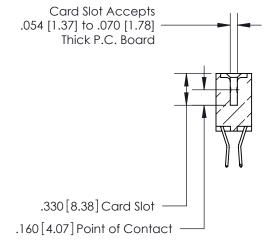

**Contact Code 560** 

INSULATOR MATERIAL: THERMOPLASTIC POLYESTER, UL 94V-0 CONTACT MATERIAL; COPPER, NICKEL, TIN ALLOY CA-725 CONTACT PLATING: GOLD ON THE MATING AREA, TIN-LEAD ON THE CONTACT TAILS, NICKEL UNDERPLATE

**Contact Code 558** 

## 846/896 SERIES HIGH TEMP CARD EDGE CONNECTOR CONTACT CODE 555,556,558,559,560 DIMENSIONS

.150 [3.81]

YOUR CONNECTION TO QUALITY & SERVICE

**Contact Code 559** 

**EDAC INC** TORONTO, ONTARIO CANADA

THESE DRAWINGS AND SPECIFICATIONS ARE THE PROPERTY OF EDAC INC.,AND SHALL NOT BE REPRODUCED, OR COPIED OR USED AS THE BASIS FOR THE MANUFACTURE OR SALE OF APPARATUS WITHOUT WRITTEN PERMISSION.