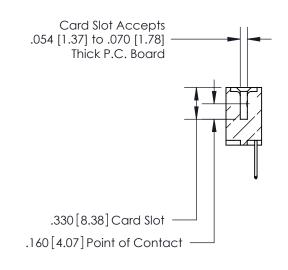

<u>Contact Dimensions:</u> 526-P.C. Tail .018 Sq. (0.46 Sq.) - Tail LG. =.350 (8.89) .125 (3.18) Contact Spacing x .250 (6.35) Row Spacing

THIS IS A C.A.D. GENERATED DRAWING DO NOT MAKE MANUAL REVISIONS TO MASTER.

ISSUE NUMBER

ORIGINAL

(1)

INSULATOR MATERIAL: THERMOPLASTIC POLYESTER, UL 94V-0 CONTACT MATERIAL; COPPER, NICKEL, TIN ALLOY CA-725 CONTACT PLATING: GOLD ON THE MATING AREA, TIN-LEAD

ON THE CONTACT TAILS, NICKEL UNDERPLATE