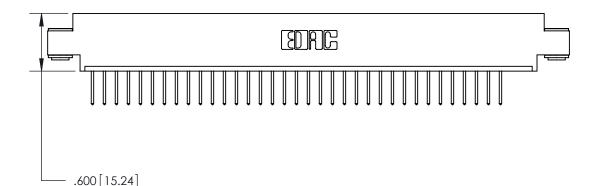

THIS IS A C.A.D. GENERATED DRAWING DO NOT MAKE MANUAL REVISIONS TO MASTER.

ISSUE NUMBER

.165[4.19]

.375 [9.54]

ORIGINAL

1

.060 [1.52] .125(3.18) to .210(5.33) **Outside Tails** .125(3.18) to .210(5.33) **Outside Tails** 

## 846/896 SERIES HIGH TEMP CARD EDGE CONNECTOR CONTACT CODE 555,556,558,559,560 DIMENSIONS

.150 [3.81]

YOUR CONNECTION TO QUALITY & SERVICE

**Contact Code 559** 

**EDAC INC** TORONTO, ONTARIO CANADA

THESE DRAWINGS AND SPECIFICATIONS ARE THE PROPERTY OF EDAC INC.,AND SHALL NOT BE REPRODUCED, OR COPIED OR USED AS THE BASIS FOR THE MANUFACTURE OR SALE OF APPARATUS WITHOUT WRITTEN PERMISSION.

| ACAD REFERENCE NO. | 846-ENG-MASTER   |
|--------------------|------------------|
| DRAWN: J.LEE       | DATE: APR. 22/09 |
| CHECKED:           | DATE:            |
| SCALE: 1:1         | SHEET 2 OF 2     |
| DRAWING NUMBER     | ISSUE            |
| 846-ENG-MASTER     | 1                |