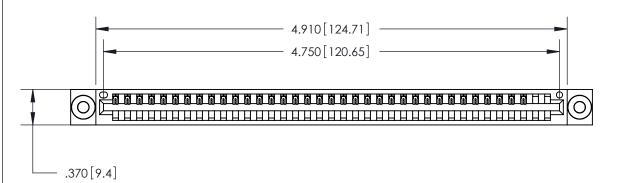

846/896 SERIES HIGH TEMP CARD EDGE CONNECTOR PART NUMBER: 846-037-526-603

YOUR CONNECTION TO QUALITY & SERVICE

**EDAC INC** TORONTO, ONTARIO CANADA

THESE DRAWINGS AND SPECIFICATIONS ARE THE PROPERTY OF EDAC INC.,AND SHALL NOT BE REPRODUCED, OR COPIED OR USED AS THE BASIS FOR THE MANUFACTURE OR SALE OF APPARATUS WITHOUT WRITTEN PERMISSION.

| ACAD REFERENCE NO. | 846-ENG-MASTER   |
|--------------------|------------------|
| DRAWN: J.LEE       | DATE: APR. 22/09 |
| CHECKED:           | DATE:            |
| SCALE: 1:1         | SHEET 1 OF 2     |
| DRAWING NUMBER     | ISSUE            |
| 846-FNG-MASTER     | 1 1              |