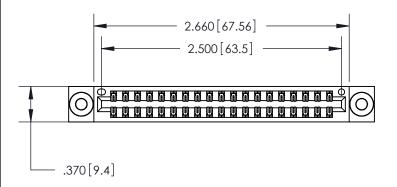

<u>Contact Dimensions:</u> 520-P.C. Tail .030x.018 (0.76x0.46) - Tail LG. = .175 (4.45) .125 (3.18) Contact Spacing x .250 (6.35) Row Spacing

THIS IS A C.A.D. GENERATED DRAWING DO NOT MAKE MANUAL REVISIONS TO MASTER.

Card Slot Accepts .054 [1.37] to .070 [1.78] Thick P.C. Board

.330 [8.38] Card Slot .160 [4.07] Point of Contact - ISSUE NUMBER ORIGINAL 1

.600 [15.24]

INSULATOR MATERIAL: THERMOPLASTIC POLYESTER, UL 94V-0 CONTACT MATERIAL; COPPER, NICKEL, TIN ALLOY CA-725

CONTACT PLATING: GOLD ON THE MATING AREA, TIN-LEAD ON THE CONTACT TAILS, NICKEL UNDERPLATE

846/896 SERIES HIGH TEMP CARD EDGE CONNECTOR PART NUMBER: 846-038-520-203

YOUR CONNECTION TO QUALITY & SERVICE

**EDAC INC** TORONTO, ONTARIO CANADA