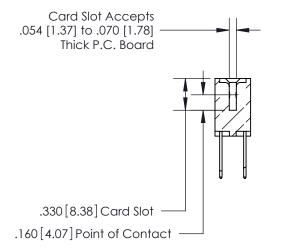

.165[4.19] .375 [9.54] .125(3.18) to .210(5.33) .125(3.18) to .210(5.33)

**Contact Code 558** 

**Contact Code 559** 

**Contact Code 560** 

INSULATOR MATERIAL: THERMOPLASTIC POLYESTER, UL 94V-0 CONTACT MATERIAL; COPPER, NICKEL, TIN ALLOY CA-725 CONTACT PLATING: GOLD ON THE MATING AREA, TIN-LEAD ON THE CONTACT TAILS, NICKEL UNDERPLATE