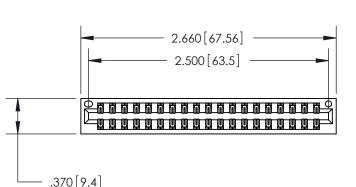

Contact Dimensions: 522-P.C. Tail .025 Sq. (0.64 Sq.) - Tail LG. =.440 (11.18) .125 (3.18) Contact Spacing x .250 (6.35) Row Spacing

INSULATOR MATERIAL: THERMOPLASTIC POLYESTER, UL 94V-0 CONTACT MATERIAL; COPPER, NICKEL, TIN ALLOY CA-725 CONTACT PLATING: GOLD ON THE MATING AREA, TIN-LEAD ON THE CONTACT TAILS, NICKEL UNDERPLATE

THIS IS A C.A.D. GENERATED DRAWING DO NOT MAKE MANUAL REVISIONS TO MASTER.

ISSUE NUMBER

ORIGINAL

846/896 SERIES HIGH TEMP CARD EDGE CONNECTOR PART NUMBER: 846-038-522-201

**EDAC INC** TORONTO, ONTARIO CANADA