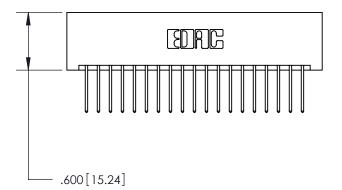

THIS IS A C.A.D. GENERATED DRAWING DO NOT MAKE MANUAL REVISIONS TO MASTER.

ISSUE NUMBER

ORIGINAL

1

.060 [1.52] .200 [5.08] .210[5.33] -.660 [16.76]

.060 [1.52] .150 [3.81] .260[6.6] -**Outside Tails** .660[16.76]

**Outside Tails** 

|  | ACAD REFERENCE NO. |       | 846-ENG-MASTER   |        |
|--|--------------------|-------|------------------|--------|
|  | DRAWN:             | J.LEE | DATE: APR. 22/09 |        |
|  | CHECKED:           |       | DATE:            |        |
|  | SCALE:             | 1:1   | SHEET            | 2 OF 2 |
|  | DRAWING NUMBER     |       | ISSUE            |        |