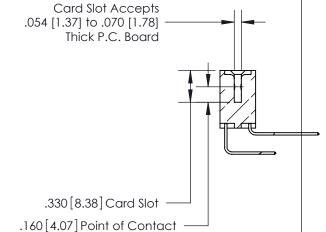

<u>Contact Dimensions:</u>
558-90 Degree Bend (Code 541 Contacts)
See Sheet 2 for Contact Code 555, 556, 558, 559, 560 Dimensions

THIS IS A C.A.D. GENERATED DRAWING DO NOT MAKE MANUAL REVISIONS TO MASTER.

THIS IS A C.A.D. GENERATED DRAWING DO NOT MAKE MANUAL REVISIONS TO MASTER.

ISSUE NUMBER

.165[4.19]

.375 [9.54]

ORIGINAL

1

.060 [1.52] .125(3.18) to .210(5.33) **Outside Tails** .125(3.18) to .210(5.33) **Outside Tails** 