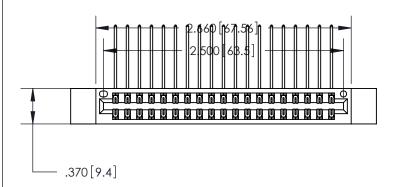

846/896 SERIES HIGH TEMP CARD EDGE CONNECTOR PART NUMBER: 846-038-558-212

YOUR CONNECTION TO QUALITY & SERVICE

**EDAC INC** TORONTO, ONTARIO CANADA

THESE DRAWINGS AND SPECIFICATIONS ARE THE PROPERTY OF EDAC INC.,AND SHALL NOT BE REPRODUCED, OR COPIED OR USED AS THE BASIS FOR THE MANUFACTURE OR SALE OF APPARATUS WITHOUT WRITTEN PERMISSION.

<u>Contact Dimensions:</u>
558-90 Degree Bend (Code 541 Contacts)
See Sheet 2 for Contact Code 555, 556, 558, 559, 560 Dimensions

THIS IS A C.A.D. GENERATED DRAWING DO NOT MAKE MANUAL REVISIONS TO MASTER.