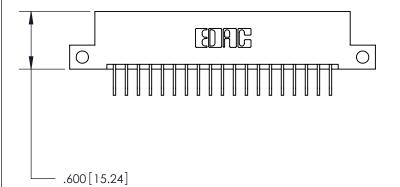

846/896 SERIES HIGH TEMP CARD EDGE CONNECTOR PART NUMBER: 846-038-558-212

YOUR CONNECTION TO QUALITY & SERVICE

**EDAC INC** TORONTO, ONTARIO CANADA

THESE DRAWINGS AND SPECIFICATIONS ARE THE PROPERTY OF EDAC INC.,AND SHALL NOT BE REPRODUCED, OR COPIED OR USED AS THE BASIS FOR THE MANUFACTURE OR SALE OF APPARATUS WITHOUT WRITTEN PERMISSION.

<u>Contact Dimensions:</u>
558-90 Degree Bend (Code 541 Contacts)
See Sheet 2 for Contact Code 555, 556, 558, 559, 560 Dimensions

THIS IS A C.A.D. GENERATED DRAWING DO NOT MAKE MANUAL REVISIONS TO MASTER.