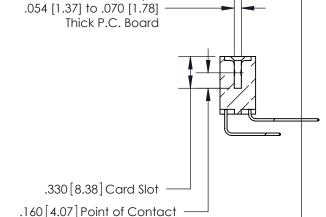

Card Slot Accepts

846/896 SERIES HIGH TEMP CARD EDGE CONNECTOR PART NUMBER: 846-038-559-203

YOUR CONNECTION TO QUALITY & SERVICE

**EDAC INC** TORONTO, ONTARIO CANADA

THESE DRAWINGS AND SPECIFICATIONS ARE THE PROPERTY OF EDAC INC., AND SHALL NOT BE REPRODUCED, OR COPIED OR USED AS THE BASIS FOR THE MANUFACTURE OR SALE OF APPARATUS WITHOUT WRITTEN PERMISSION.