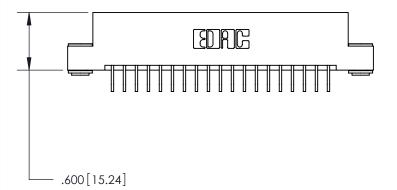

<u>Contact Dimensions:</u>
559-90 Degree Bend (Code 541 Contacts)
See Sheet 2 for Contact Code 555, 556, 558, 559, 560 Dimensions

THIS IS A C.A.D. GENERATED DRAWING DO NOT MAKE MANUAL REVISIONS TO MASTER.

ISSUE NUMBER ORIGINAL

1

- INSULATOR MATERIAL: THERMOPLASTIC POLYESTER, UL 94V-0 CONTACT MATERIAL; COPPER, NICKEL, TIN ALLOY CA-725
- CONTACT PLATING: GOLD ON THE MATING AREA, TIN-LEAD ON THE CONTACT TAILS, NICKEL UNDERPLATE