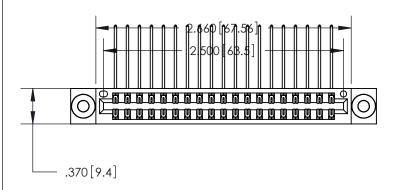

<u>Contact Dimensions:</u>
559-90 Degree Bend (Code 541 Contacts)
See Sheet 2 for Contact Code 555, 556, 558, 559, 560 Dimensions

THIS IS A C.A.D. GENERATED DRAWING DO NOT MAKE MANUAL REVISIONS TO MASTER.

ISSUE NUMBER ORIGINAL

1

- INSULATOR MATERIAL: THERMOPLASTIC POLYESTER, UL 94V-0 CONTACT MATERIAL; COPPER, NICKEL, TIN ALLOY CA-725
- CONTACT PLATING: GOLD ON THE MATING AREA, TIN-LEAD ON THE CONTACT TAILS, NICKEL UNDERPLATE