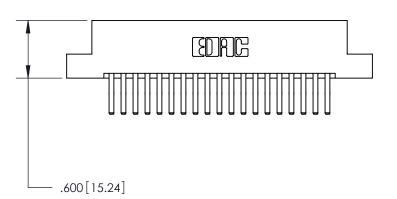

846/896 SERIES HIGH TEMP CARD EDGE CONNECTOR PART NUMBER: 846-038-560-204

YOUR CONNECTION TO QUALITY & SERVICE

**EDAC INC** TORONTO, ONTARIO CANADA

THESE DRAWINGS AND SPECIFICATIONS ARE THE PROPERTY OF EDAC INC.,AND SHALL NOT BE REPRODUCED, OR COPIED OR USED AS THE BASIS FOR THE MANUFACTURE OR SALE OF APPARATUS WITHOUT WRITTEN PERMISSION.

<u>Contact Dimensions:</u> 560-Extender Board Bend (Code 523 Contacts) See Sheet 2 for Contact Code 555, 556, 558, 559, 560 Dimensions

THIS IS A C.A.D. GENERATED DRAWING DO NOT MAKE MANUAL REVISIONS TO MASTER.