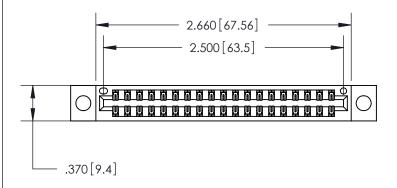

846/896 SERIES HIGH TEMP CARD EDGE CONNECTOR PART NUMBER: 846-038-560-204

YOUR CONNECTION TO QUALITY & SERVICE

**EDAC INC** TORONTO, ONTARIO CANADA

THESE DRAWINGS AND SPECIFICATIONS ARE THE PROPERTY OF EDAC INC.,AND SHALL NOT BE REPRODUCED, OR COPIED OR USED AS THE BASIS FOR THE MANUFACTURE OR SALE OF APPARATUS WITHOUT WRITTEN PERMISSION.

<u>Contact Dimensions:</u> 560-Extender Board Bend (Code 523 Contacts) See Sheet 2 for Contact Code 555, 556, 558, 559, 560 Dimensions

THIS IS A C.A.D. GENERATED DRAWING DO NOT MAKE MANUAL REVISIONS TO MASTER.