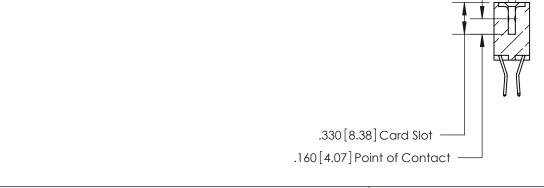

Card Slot Accepts .054 [1.37] to .070 [1.78] Thick P.C. Board

ORIGINAL

846/896 SERIES HIGH TEMP CARD EDGE CONNECTOR PART NUMBER: 846-038-560-802

YOUR CONNECTION TO QUALITY & SERVICE

**EDAC INC** TORONTO, ONTARIO CANADA