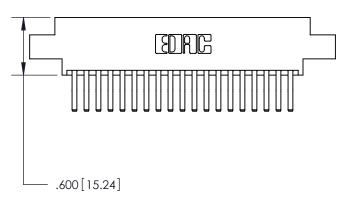

Card Slot Accepts .054 [1.37] to .070 [1.78] Thick P.C. Board

ORIGINAL

846/896 SERIES HIGH TEMP CARD EDGE CONNECTOR PART NUMBER: 846-038-560-802

YOUR CONNECTION TO QUALITY & SERVICE

**EDAC INC** TORONTO, ONTARIO CANADA