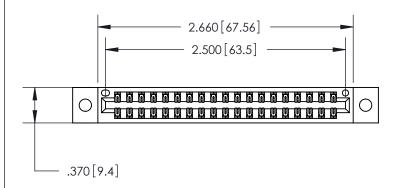

<u>Contact Dimensions:</u> 560-Extender Board Bend (Code 523 Contacts) See Sheet 2 for Contact Code 555, 556, 558, 559, 560 Dimensions

THIS IS A C.A.D. GENERATED DRAWING DO NOT MAKE MANUAL REVISIONS TO MASTER.

Card Slot Accepts .054 [1.37] to .070 [1.78] Thick P.C. Board

ORIGINAL

846/896 SERIES HIGH TEMP CARD EDGE CONNECTOR PART NUMBER: 846-038-560-802

YOUR CONNECTION TO QUALITY & SERVICE

**EDAC INC** TORONTO, ONTARIO CANADA