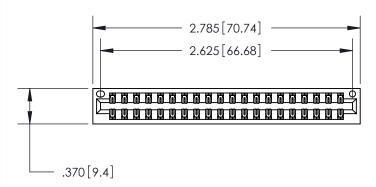

THIS IS A C.A.D. GENERATED DRAWING DO NOT MAKE MANUAL REVISIONS TO MASTER.

1

| 846/896 SERIES HIGH TEMP CARD EDGE CONNECTOR |
|----------------------------------------------|
| PART NUMBER: 846-040-520-201                 |

<u>Contact Dimensions:</u> 520-P.C. Tail .030x.018 (0.76x0.46) - Tail LG. = .175 (4.45) .125 (3.18) Contact Spacing x .250 (6.35) Row Spacing

INSULATOR MATERIAL: THERMOPLASTIC POLYESTER, UL 94V-0 CONTACT MATERIAL; COPPER, NICKEL, TIN ALLOY CA-725 CONTACT PLATING: GOLD ON THE MATING AREA, TIN-LEAD ON THE CONTACT TAILS, NICKEL UNDERPLATE