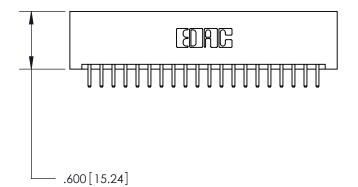

THIS IS A C.A.D. GENERATED DRAWING DO NOT MAKE MANUAL REVISIONS TO MASTER.

1

| 846/896 SERIES HIGH TEMP CARD EDGE CONNECTOR |
|----------------------------------------------|
| PART NUMBER: 846-040-520-201                 |

<u>Contact Dimensions:</u> 520-P.C. Tail .030x.018 (0.76x0.46) - Tail LG. = .175 (4.45) .125 (3.18) Contact Spacing x .250 (6.35) Row Spacing

INSULATOR MATERIAL: THERMOPLASTIC POLYESTER, UL 94V-0 CONTACT MATERIAL; COPPER, NICKEL, TIN ALLOY CA-725 CONTACT PLATING: GOLD ON THE MATING AREA, TIN-LEAD ON THE CONTACT TAILS, NICKEL UNDERPLATE