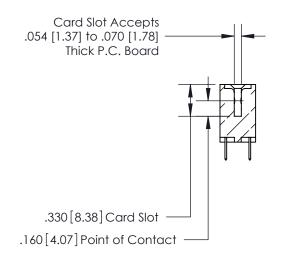

.165[4.19] .375 [9.54] .125(3.18) to .210(5.33) .125(3.18) to .210(5.33)

**Contact Code 558** 

**Contact Code 559** 

**Contact Code 560** 

INSULATOR MATERIAL: THERMOPLASTIC POLYESTER, UL 94V-0 CONTACT MATERIAL; COPPER, NICKEL, TIN ALLOY CA-725 CONTACT PLATING: GOLD ON THE MATING AREA, TIN-LEAD ON THE CONTACT TAILS, NICKEL UNDERPLATE

## 846/896 SERIES HIGH TEMP CARD EDGE CONNECTOR CONTACT CODE 555,556,558,559,560 DIMENSIONS

YOUR CONNECTION TO QUALITY & SERVICE

**EDAC INC** TORONTO, ONTARIO CANADA

THESE DRAWINGS AND SPECIFICATIONS ARE THE PROPERTY OF EDAC INC.,AND SHALL NOT BE REPRODUCED, OR COPIED OR USED AS THE BASIS FOR THE MANUFACTURE OR SALE OF APPARATUS WITHOUT WRITTEN PERMISSION.