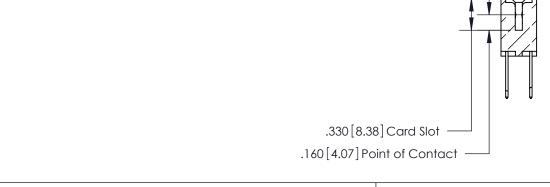

Card Slot Accepts .054 [1.37] to .070 [1.78] Thick P.C. Board

ORIGINAL

EDRG .600 [15.24]

> 846/896 SERIES HIGH TEMP CARD EDGE CONNECTOR PART NUMBER: 846-040-522-808

YOUR CONNECTION TO QUALITY & SERVICE

**EDAC INC** TORONTO, ONTARIO CANADA