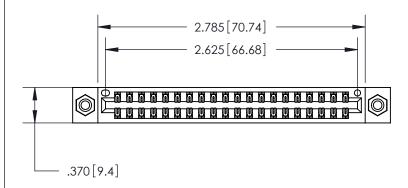

<u>Contact Dimensions:</u>
522-P.C. Tail .025 Sq. (0.64 Sq.) - Tail LG. = .440 (11.18)
.125 (3.18) Contact Spacing x .250 (6.35) Row Spacing

THIS IS A C.A.D. GENERATED DRAWING DO NOT MAKE MANUAL REVISIONS TO MASTER.

Card Slot Accepts .054 [1.37] to .070 [1.78] Thick P.C. Board

ORIGINAL

EDRG .600 [15.24]

> 846/896 SERIES HIGH TEMP CARD EDGE CONNECTOR PART NUMBER: 846-040-522-808

YOUR CONNECTION TO QUALITY & SERVICE

**EDAC INC** TORONTO, ONTARIO CANADA