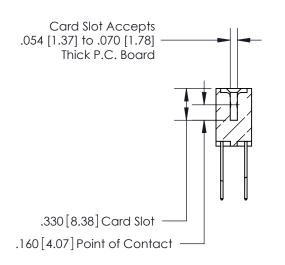

.165[4.19] .375 [9.54] .125(3.18) to .210(5.33) .125(3.18) to .210(5.33)

**Contact Code 558** 

**Contact Code 559** 

**Contact Code 560** 

INSULATOR MATERIAL: THERMOPLASTIC POLYESTER, UL 94V-0 CONTACT MATERIAL; COPPER, NICKEL, TIN ALLOY CA-725 CONTACT PLATING: GOLD ON THE MATING AREA, TIN-LEAD ON THE CONTACT TAILS, NICKEL UNDERPLATE

## 846/896 SERIES HIGH TEMP CARD EDGE CONNECTOR CONTACT CODE 555,556,558,559,560 DIMENSIONS

YOUR CONNECTION TO QUALITY & SERVICE

**EDAC INC** TORONTO, ONTARIO CANADA

THESE DRAWINGS AND SPECIFICATIONS ARE THE PROPERTY OF EDAC INC.,AND SHALL NOT BE REPRODUCED, OR COPIED OR USED AS THE BASIS FOR THE MANUFACTURE OR SALE OF APPARATUS WITHOUT WRITTEN PERMISSION.