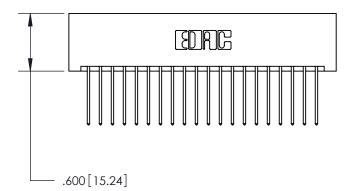

## 846/896 SERIES HIGH TEMP CARD EDGE CONNECTOR PART NUMBER: 846-040-540-201

YOUR CONNECTION TO QUALITY & SERVICE

**EDAC INC** TORONTO, ONTARIO CANADA

THESE DRAWINGS AND SPECIFICATIONS ARE THE PROPERTY OF EDAC INC., AND SHALL NOT BE REPRODUCED, OR COPIED OR USED AS THE BASIS FOR THE MANUFACTURE OR SALE OF APPARATUS WITHOUT WRITTEN PERMISSION.

<u>Contact Dimensions:</u> 540-Wire Wrap .025 Sq. (0.64 Sq.) - Tail LG. =.560 (14.22) .125 (3.18) Contact Spacing x .250 (6.35) Row Spacing

INSULATOR MATERIAL: THERMOPLASTIC POLYESTER, UL 94V-0 CONTACT MATERIAL; COPPER, NICKEL, TIN ALLOY CA-725 CONTACT PLATING: GOLD ON THE MATING AREA, TIN-LEAD ON THE CONTACT TAILS, NICKEL UNDERPLATE