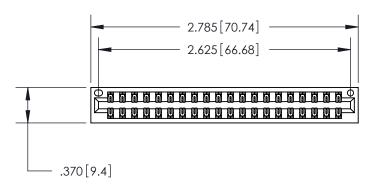

## 846/896 SERIES HIGH TEMP CARD EDGE CONNECTOR PART NUMBER: 846-040-540-201

YOUR CONNECTION TO QUALITY & SERVICE

**EDAC INC** TORONTO, ONTARIO CANADA

THESE DRAWINGS AND SPECIFICATIONS ARE THE PROPERTY OF EDAC INC., AND SHALL NOT BE REPRODUCED, OR COPIED OR USED AS THE BASIS FOR THE MANUFACTURE OR SALE OF APPARATUS WITHOUT WRITTEN PERMISSION.

<u>Contact Dimensions:</u> 540-Wire Wrap .025 Sq. (0.64 Sq.) - Tail LG. =.560 (14.22) .125 (3.18) Contact Spacing x .250 (6.35) Row Spacing

INSULATOR MATERIAL: THERMOPLASTIC POLYESTER, UL 94V-0 CONTACT MATERIAL; COPPER, NICKEL, TIN ALLOY CA-725 CONTACT PLATING: GOLD ON THE MATING AREA, TIN-LEAD ON THE CONTACT TAILS, NICKEL UNDERPLATE