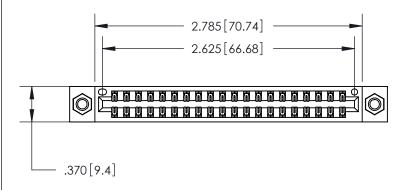

ISSUE NUMBER

ORIGINAL

(1)

846/896 SERIES HIGH TEMP CARD EDGE CONNECTOR PART NUMBER: 846-040-555-207

EDAC INC
TORONTO, ONTARIO
CANADA
YOUR CONNECTION TO QUALITY & SERVICE

THESE DRAWINGS A
ARE THE PROPPERTY
ARE THE PROPPERTY
OR USED AS THE BA
MANUFACTURE OR I
WITHOUT WRITTEN.

<u>Contact Dimensions:</u> 555-Extender Board Bend (Code 500 Contacts) See Sheet 2 for Contact Code 555, 556, 558, 559, 560 Dimensions

THIS IS A C.A.D. GENERATED DRAWING DO NOT MAKE MANUAL REVISIONS TO MASTER.