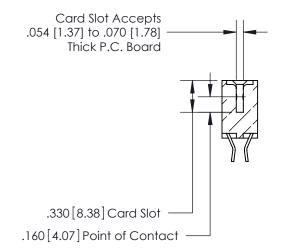

## 846/896 SERIES HIGH TEMP CARD EDGE CONNECTOR CONTACT CODE 555,556,558,559,560 DIMENSIONS

.150 [3.81]

YOUR CONNECTION TO QUALITY & SERVICE

**Contact Code 559** 

**EDAC INC** TORONTO, ONTARIO CANADA

THESE DRAWINGS AND SPECIFICATIONS ARE THE PROPERTY OF EDAC INC.,AND SHALL NOT BE REPRODUCED, OR COPIED OR USED AS THE BASIS FOR THE MANUFACTURE OR SALE OF APPARATUS WITHOUT WRITTEN PERMISSION.

**Contact Code 558** 