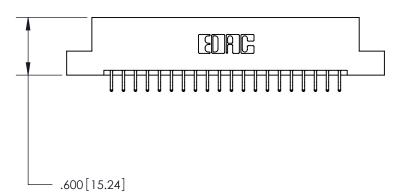

ISSUE NUMBER

ORIGINAL

846/896 SERIES HIGH TEMP CARD EDGE CONNECTOR PART NUMBER: 846-040-556-202

YOUR CONNECTION TO QUALITY & SERVICE

**EDAC INC** TORONTO, ONTARIO CANADA

THESE DRAWINGS AND SPECIFICATIONS ARE THE PROPERTY OF EDAC INC.,AND SHALL NOT BE REPRODUCED, OR COPIED OR USED AS THE BASIS FOR THE MANUFACTURE OR SALE OF APPARATUS WITHOUT WRITTEN PERMISSION.

| ACAD REFERENCE NO. | 846-ENG-MASTER   |
|--------------------|------------------|
| DRAWN: J.LEE       | DATE: APR. 22/09 |
| CHECKED:           | DATE:            |
| SCALE: 1:1         | SHEET 1 OF 2     |
| DRAWING NUMBER     | ISSUE            |
| 846-FNG-MASTE      | R 1 1            |