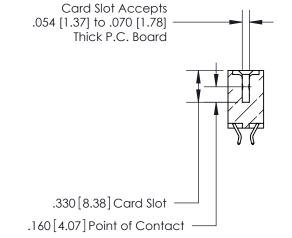

<u>Contact Dimensions:</u> 556-Extender Board Bend (Code 520 Contacts) See Sheet 2 for Contact Code 555, 556, 558, 559, 560 Dimensions

THIS IS A C.A.D. GENERATED DRAWING DO NOT MAKE MANUAL REVISIONS TO MASTER.

## 846/896 SERIES HIGH TEMP CARD EDGE CONNECTOR CONTACT CODE 555,556,558,559,560 DIMENSIONS

.150 [3.81]

YOUR CONNECTION TO QUALITY & SERVICE

**Contact Code 559** 

**EDAC INC** TORONTO, ONTARIO CANADA

THESE DRAWINGS AND SPECIFICATIONS ARE THE PROPERTY OF EDAC INC.,AND SHALL NOT BE REPRODUCED, OR COPIED OR USED AS THE BASIS FOR THE MANUFACTURE OR SALE OF APPARATUS WITHOUT WRITTEN PERMISSION.