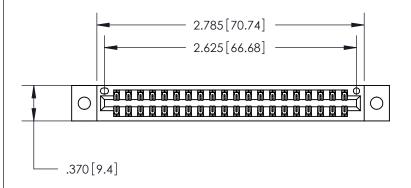

ISSUE NUMBER

ORIGINAL

846/896 SERIES HIGH TEMP CARD EDGE CONNECTOR PART NUMBER: 846-040-556-202

YOUR CONNECTION TO QUALITY & SERVICE

**EDAC INC** TORONTO, ONTARIO CANADA

THESE DRAWINGS AND SPECIFICATIONS ARE THE PROPERTY OF EDAC INC.,AND SHALL NOT BE REPRODUCED, OR COPIED OR USED AS THE BASIS FOR THE MANUFACTURE OR SALE OF APPARATUS WITHOUT WRITTEN PERMISSION.

| ACAD REFERENCE NO. | 846-ENG-MASTER   |
|--------------------|------------------|
| DRAWN: J.LEE       | DATE: APR. 22/09 |
| CHECKED:           | DATE:            |
| SCALE: 1:1         | SHEET 1 OF 2     |
| DRAWING NUMBER     | ISSUE            |
| 846-FNG-MASTE      | R 1 1            |