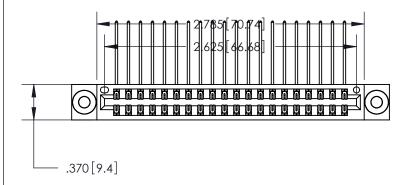

Card Slot Accepts .054 [1.37] to .070 [1.78] Thick P.C. Board ISSUE NUMBER

ORIGINAL

1

846/896 SERIES HIGH TEMP CARD EDGE CONNECTOR PART NUMBER: 846-040-558-203

YOUR CONNECTION TO QUALITY & SERVICE

**EDAC INC** TORONTO, ONTARIO CANADA