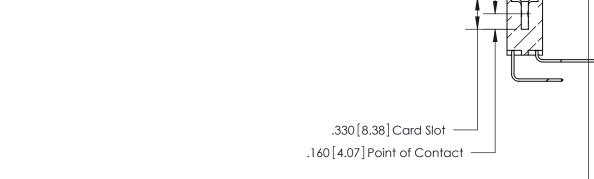

Card Slot Accepts .054 [1.37] to .070 [1.78] Thick P.C. Board ISSUE NUMBER

ORIGINAL

1

846/896 SERIES HIGH TEMP CARD EDGE CONNECTOR PART NUMBER: 846-040-558-203

YOUR CONNECTION TO QUALITY & SERVICE

**EDAC INC** TORONTO, ONTARIO CANADA