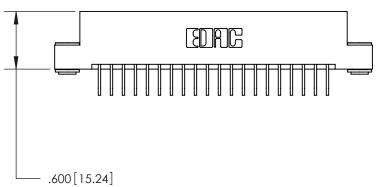

Card Slot Accepts .054 [1.37] to .070 [1.78] Thick P.C. Board ISSUE NUMBER

ORIGINAL

1

846/896 SERIES HIGH TEMP CARD EDGE CONNECTOR PART NUMBER: 846-040-558-203

YOUR CONNECTION TO QUALITY & SERVICE

**EDAC INC** TORONTO, ONTARIO CANADA