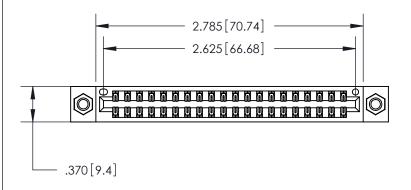

846/896 SERIES HIGH TEMP CARD EDGE CONNECTOR PART NUMBER: 846-040-560-207

YOUR CONNECTION TO QUALITY & SERVICE

**EDAC INC** TORONTO, ONTARIO CANADA

THESE DRAWINGS AND SPECIFICATIONS ARE THE PROPERTY OF EDAC INC., AND SHALL NOT BE REPRODUCED, OR COPIED OR USED AS THE BASIS FOR THE MANUFACTURE OR SALE OF APPARATUS WITHOUT WRITTEN PERMISSION.

<u>Contact Dimensions:</u> 560-Extender Board Bend (Code 523 Contacts) See Sheet 2 for Contact Code 555, 556, 558, 559, 560 Dimensions

THIS IS A C.A.D. GENERATED DRAWING DO NOT MAKE MANUAL REVISIONS TO MASTER.