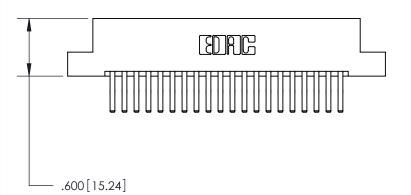

<u>Contact Dimensions:</u> 560-Extender Board Bend (Code 523 Contacts) See Sheet 2 for Contact Code 555, 556, 558, 559, 560 Dimensions

THIS IS A C.A.D. GENERATED DRAWING DO NOT MAKE MANUAL REVISIONS TO MASTER.

.160 [4.07] Point of Contact —

THIS IS A C.A.D. GENERATED DRAWING DO NOT MAKE MANUAL REVISIONS TO MASTER.

ISSUE NUMBER

.165[4.19]

.375 [9.54]

ORIGINAL

1

.060 [1.52] .125(3.18) to .210(5.33) **Outside Tails** .125(3.18) to .210(5.33) **Outside Tails** 