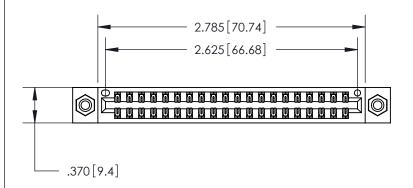

<u>Contact Dimensions:</u> 560-Extender Board Bend (Code 523 Contacts) See Sheet 2 for Contact Code 555, 556, 558, 559, 560 Dimensions

THIS IS A C.A.D. GENERATED DRAWING DO NOT MAKE MANUAL REVISIONS TO MASTER.

Card Slot Accepts .054 [1.37] to .070 [1.78] Thick P.C. Board

.330[8.38] Card Slot -.160 [4.07] Point of Contact - ISSUE NUMBER

ORIGINAL

(1)

INSULATOR MATERIAL: THERMOPLASTIC POLYESTER, UL 94V-0 CONTACT MATERIAL; COPPER, NICKEL, TIN ALLOY CA-725

CONTACT PLATING: GOLD ON THE MATING AREA, TIN-LEAD

ON THE CONTACT TAILS, NICKEL UNDERPLATE

846/896 SERIES HIGH TEMP CARD EDGE CONNECTOR PART NUMBER: 846-040-560-808

CANADA

TORONTO, ONTARIO YOUR CONNECTION TO QUALITY & SERVICE

THESE DRAWINGS AND SPECIFICATIONS ARE THE PROPERTY OF EDAC INC.,AND SHALL NOT BE REPRODUCED, OR COPIED OR USED AS THE BASIS FOR THE MANUFACTURE OR SALE OF APPARATUS WITHOUT WRITTEN PERMISSION.

DRAWN: J.LEE DATE: APR. 22/09 CHECKED: DATE: SCALE: 1:1 SHEET 1 OF 2 DRAWING NUMBER **ISSUE** 846-ENG-MASTER