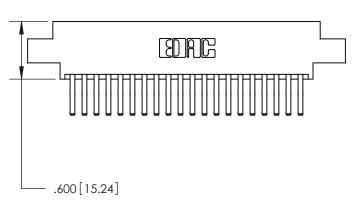

846-ENG-MASTER

ACAD REFERENCE NO.

**EDAC INC** 

THIS IS A C.A.D. GENERATED DRAWING DO NOT MAKE MANUAL REVISIONS TO MASTER.

ISSUE NUMBER

.165[4.19]

.375 [9.54]

ORIGINAL

1

.060 [1.52] .125(3.18) to .210(5.33) **Outside Tails** .125(3.18) to .210(5.33) **Outside Tails** 

**Contact Code 560** 

INSULATOR MATERIAL: THERMOPLASTIC POLYESTER, UL 94V-0 CONTACT MATERIAL; COPPER, NICKEL, TIN ALLOY CA-725 CONTACT PLATING: GOLD ON THE MATING AREA, TIN-LEAD ON THE CONTACT TAILS, NICKEL UNDERPLATE

**Contact Code 558** 

## 846/896 SERIES HIGH TEMP CARD EDGE CONNECTOR CONTACT CODE 555,556,558,559,560 DIMENSIONS

.150 [3.81]

YOUR CONNECTION TO QUALITY & SERVICE

**Contact Code 559** 

**EDAC INC** TORONTO, ONTARIO CANADA

THESE DRAWINGS AND SPECIFICATIONS ARE THE PROPERTY OF EDAC INC.,AND SHALL NOT BE REPRODUCED, OR COPIED OR USED AS THE BASIS FOR THE MANUFACTURE OR SALE OF APPARATUS WITHOUT WRITTEN PERMISSION.