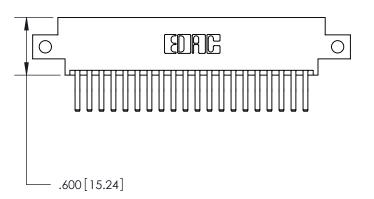

ISSUE NUMBER

ORIGINAL

1

.330 [8.38] Card Slot .160 [4.07] Point of Contact -

ACAD REFERENCE NO.

Card Slot Accepts .054 [1.37] to .070 [1.78] Thick P.C. Board

846/896 SERIES HIGH TEMP CARD EDGE CONNECTOR PART NUMBER: 846-040-560-812