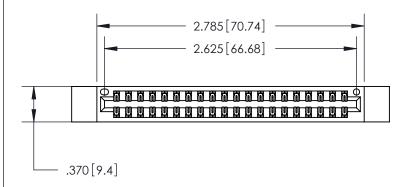

ISSUE NUMBER

ORIGINAL

1

.330 [8.38] Card Slot .160 [4.07] Point of Contact -

ACAD REFERENCE NO.

Card Slot Accepts .054 [1.37] to .070 [1.78] Thick P.C. Board

846/896 SERIES HIGH TEMP CARD EDGE CONNECTOR PART NUMBER: 846-040-560-812