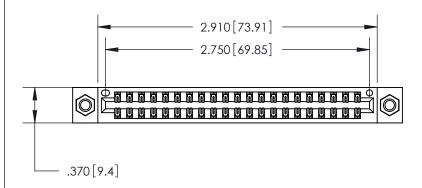

ISSUE NUMBER

ORIGINAL

1

.600 [15.24]

> 846/896 SERIES HIGH TEMP CARD EDGE CONNECTOR PART NUMBER: 846-042-521-207

YOUR CONNECTION TO QUALITY & SERVICE

**EDAC INC** TORONTO, ONTARIO CANADA

THESE DRAWINGS AND SPECIFICATIONS ARE THE PROPERTY OF EDAC INC., AND SHALL NOT BE REPRODUCED, OR COPIED OR USED AS THE BASIS FOR THE MANUFACTURE OR SALE OF APPARATUS WITHOUT WRITTEN PERMISSION.

|  | ACAD REFERENCE NO. | 846-ENG-MASTER   |
|--|--------------------|------------------|
|  | DRAWN: J.LEE       | DATE: APR. 22/09 |
|  | CHECKED:           | DATE:            |
|  | SCALE: 1:1         | SHEET 1 OF 2     |
|  | DRAWING NUMBER     | ISSUE            |
|  | 846-ENG-MASTER     | 1                |