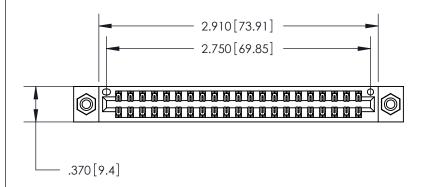

<u>Contact Dimensions:</u> 526-P.C. Tail .018 Sq. (0.46 Sq.) - Tail LG. =.350 (8.89) .125 (3.18) Contact Spacing x .250 (6.35) Row Spacing

THIS IS A C.A.D. GENERATED DRAWING DO NOT MAKE MANUAL REVISIONS TO MASTER.

Card Slot Accepts .054 [1.37] to .070 [1.78] Thick P.C. Board

.330 [8.38] Card Slot .160 [4.07] Point of Contact - ISSUE NUMBER

ORIGINAL

1

EDRG .600 [15.24]

INSULATOR MATERIAL: THERMOPLASTIC POLYESTER, UL 94V-0 CONTACT MATERIAL; COPPER, NICKEL, TIN ALLOY CA-725

CONTACT PLATING: GOLD ON THE MATING AREA, TIN-LEAD

ON THE CONTACT TAILS, NICKEL UNDERPLATE

846/896 SERIES HIGH TEMP CARD EDGE CONNECTOR PART NUMBER: 846-042-526-208

YOUR CONNECTION TO QUALITY & SERVICE

**EDAC INC** TORONTO, ONTARIO CANADA