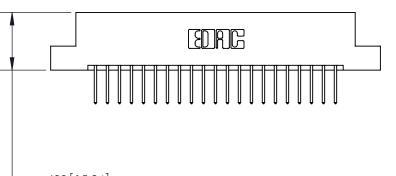

846-ENG-MASTER

THIS IS A C.A.D. GENERATED DRAWING DO NOT MAKE MANUAL REVISIONS TO MASTER.

ISSUE NUMBER

.165[4.19]

.375 [9.54]

ORIGINAL

1

.060 [1.52] .125(3.18) to .210(5.33) **Outside Tails** .125(3.18) to .210(5.33) **Outside Tails** 

**Contact Code 560** 

INSULATOR MATERIAL: THERMOPLASTIC POLYESTER, UL 94V-0 CONTACT MATERIAL; COPPER, NICKEL, TIN ALLOY CA-725 CONTACT PLATING: GOLD ON THE MATING AREA, TIN-LEAD ON THE CONTACT TAILS, NICKEL UNDERPLATE

**Contact Code 558** 

## 846/896 SERIES HIGH TEMP CARD EDGE CONNECTOR CONTACT CODE 555,556,558,559,560 DIMENSIONS

.150 [3.81]

YOUR CONNECTION TO QUALITY & SERVICE

**Contact Code 559** 

**EDAC INC** TORONTO, ONTARIO CANADA

THESE DRAWINGS AND SPECIFICATIONS ARE THE PROPERTY OF EDAC INC.,AND SHALL NOT BE REPRODUCED, OR COPIED OR USED AS THE BASIS FOR THE MANUFACTURE OR SALE OF APPARATUS WITHOUT WRITTEN PERMISSION.