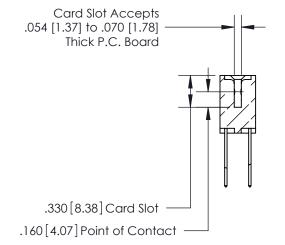

## 846/896 SERIES HIGH TEMP CARD EDGE CONNECTOR CONTACT CODE 555,556,558,559,560 DIMENSIONS

.150 [3.81]

YOUR CONNECTION TO QUALITY & SERVICE

**Contact Code 559** 

**EDAC INC** TORONTO, ONTARIO CANADA

THESE DRAWINGS AND SPECIFICATIONS ARE THE PROPERTY OF EDAC INC.,AND SHALL NOT BE REPRODUCED, OR COPIED OR USED AS THE BASIS FOR THE MANUFACTURE OR SALE OF APPARATUS WITHOUT WRITTEN PERMISSION.

**Contact Code 560** 

INSULATOR MATERIAL: THERMOPLASTIC POLYESTER, UL 94V-0 CONTACT MATERIAL; COPPER, NICKEL, TIN ALLOY CA-725 CONTACT PLATING: GOLD ON THE MATING AREA, TIN-LEAD ON THE CONTACT TAILS, NICKEL UNDERPLATE

**Contact Code 558** 