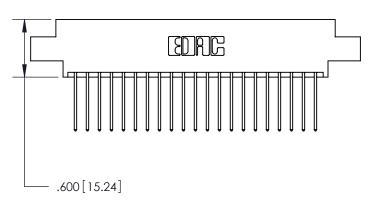

ISSUE NUMBER

ORIGINAL

- 2.910[73.91] -2.750[69.85] -.370 [9.4]

846/896 SERIES HIGH TEMP CARD EDGE CONNECTOR PART NUMBER: 846-042-540-804

YOUR CONNECTION TO QUALITY & SERVICE

**EDAC INC** TORONTO, ONTARIO CANADA

<u>Contact Dimensions:</u> 540-Wire Wrap .025 Sq. (0.64 Sq.) - Tail LG. =.560 (14.22) .125 (3.18) Contact Spacing x .250 (6.35) Row Spacing

THIS IS A C.A.D. GENERATED DRAWING DO NOT MAKE MANUAL REVISIONS TO MASTER.