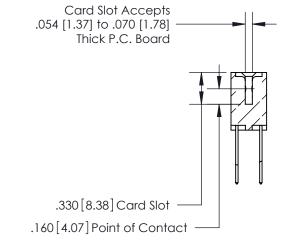

## 846/896 SERIES HIGH TEMP CARD EDGE CONNECTOR CONTACT CODE 555,556,558,559,560 DIMENSIONS

.150 [3.81]

YOUR CONNECTION TO QUALITY & SERVICE

**Contact Code 559** 

**EDAC INC** TORONTO, ONTARIO CANADA

THESE DRAWINGS AND SPECIFICATIONS ARE THE PROPERTY OF EDAC INC.,AND SHALL NOT BE REPRODUCED, OR COPIED OR USED AS THE BASIS FOR THE MANUFACTURE OR SALE OF APPARATUS WITHOUT WRITTEN PERMISSION.

**Contact Code 560** 

INSULATOR MATERIAL: THERMOPLASTIC POLYESTER, UL 94V-0 CONTACT MATERIAL; COPPER, NICKEL, TIN ALLOY CA-725 CONTACT PLATING: GOLD ON THE MATING AREA, TIN-LEAD ON THE CONTACT TAILS, NICKEL UNDERPLATE

846-ENG-MASTER

ACAD REFERENCE NO.

|   | INSULATOR MATERIAL: THERMOPLASTIC POLYESTER, UL 94V-0 |
|---|-------------------------------------------------------|
| • | INSULATOR MATERIAL. INERMOFLASTIC FOLTESTER, UL 74V-U |
| • | CONTACT MATERIAL; COPPER, NICKEL, TIN ALLOY CA-725    |
| • | CONTACT PLATING: GOLD ON THE MATING AREA, TIN-LEAD    |
|   | ON THE CONTACT TAILS, NICKEL UNDERPLATE               |