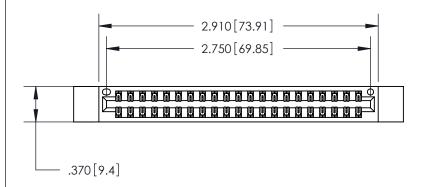

ISSUE NUMBER

ORIGINAL

1

.600 [15.24]

> 846/896 SERIES HIGH TEMP CARD EDGE CONNECTOR PART NUMBER: 846-042-540-812

YOUR CONNECTION TO QUALITY & SERVICE

**EDAC INC** TORONTO, ONTARIO CANADA

THESE DRAWINGS AND SPECIFICATIONS ARE THE PROPERTY OF EDAC INC., AND SHALL NOT BE REPRODUCED, OR COPIED OR USED AS THE BASIS FOR THE MANUFACTURE OR SALE OF APPARATUS WITHOUT WRITTEN PERMISSION.

<u>Contact Dimensions:</u> 540-Wire Wrap .025 Sq. (0.64 Sq.) - Tail LG. =.560 (14.22) .125 (3.18) Contact Spacing x .250 (6.35) Row Spacing

THIS IS A C.A.D. GENERATED DRAWING DO NOT MAKE MANUAL REVISIONS TO MASTER.