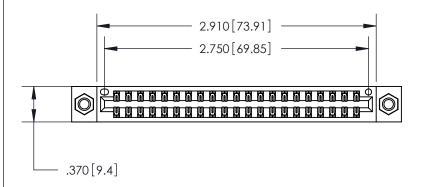

<u>Contact Dimensions:</u> 560-Extender Board Bend (Code 523 Contacts) See Sheet 2 for Contact Code 555, 556, 558, 559, 560 Dimensions

THIS IS A C.A.D. GENERATED DRAWING DO NOT MAKE MANUAL REVISIONS TO MASTER.

Card Slot Accepts .054 [1.37] to .070 [1.78] Thick P.C. Board ISSUE NUMBER

ORIGINAL

1

846/896 SERIES HIGH TEMP CARD EDGE CONNECTOR PART NUMBER: 846-042-560-207

YOUR CONNECTION TO QUALITY & SERVICE

**EDAC INC** TORONTO, ONTARIO CANADA

| .330 [8.38] Card Slot ———————————————————————————————————— |
|------------------------------------------------------------|
| .160[4.07]Point of Contact                                 |

| Î _ |  |  |
|-----|--|--|
|     |  |  |