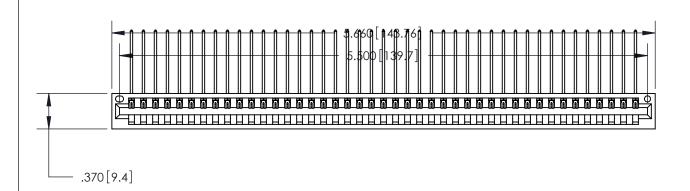

ISSUE NUMBER ORIGINAL

1

Card Slot Accepts .054 [1.37] to .070 [1.78] Thick P.C. Board .330[8.38] Card Slot -.160 [4.07] Point of Contact —

INSULATOR MATERIAL: THERMOPLASTIC POLYESTER, UL 94V-0 CONTACT MATERIAL; COPPER, NICKEL, TIN ALLOY CA-725

.600 [15.24]

CONTACT PLATING: GOLD ON THE MATING AREA, TIN-LEAD ON THE CONTACT TAILS, NICKEL UNDERPLATE

846/896 SERIES HIGH TEMP CARD EDGE CONNECTOR PART NUMBER: 846-043-559-101

YOUR CONNECTION TO QUALITY & SERVICE