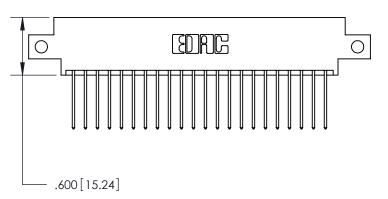

<u>Contact Dimensions:</u> 540-Wire Wrap .025 Sq. (0.64 Sq.) - Tail LG. =.560 (14.22) .125 (3.18) Contact Spacing x .250 (6.35) Row Spacing

THIS IS A C.A.D. GENERATED DRAWING DO NOT MAKE MANUAL REVISIONS TO MASTER.

1

.060 [1.52] .125(3.18) to .210(5.33) **Outside Tails** .125(3.18) to .210(5.33) **Outside Tails** 

**Contact Code 560** 

INSULATOR MATERIAL: THERMOPLASTIC POLYESTER, UL 94V-0 CONTACT MATERIAL; COPPER, NICKEL, TIN ALLOY CA-725 CONTACT PLATING: GOLD ON THE MATING AREA, TIN-LEAD ON THE CONTACT TAILS, NICKEL UNDERPLATE