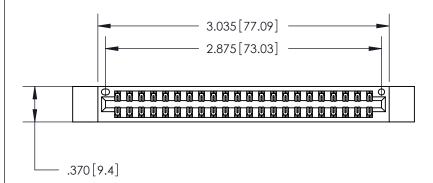

ISSUE NUMBER

ORIGINAL

1

846/896 SERIES HIGH TEMP CARD EDGE CONNECTOR PART NUMBER: 846-044-540-812

YOUR CONNECTION TO QUALITY & SERVICE

**EDAC INC** TORONTO, ONTARIO CANADA

THESE DRAWINGS AND SPECIFICATIONS ARE THE PROPERTY OF EDAC INC., AND SHALL NOT BE REPRODUCED, OR COPIED OR USED AS THE BASIS FOR THE MANUFACTURE OR SALE OF APPARATUS WITHOUT WRITTEN PERMISSION.

Card Slot Accepts .054 [1.37] to .070 [1.78] Thick P.C. Board .330 [8.38] Card Slot .160 [4.07] Point of Contact

| • | INSULATOR MATERIAL: THERMOPLASTIC POLYESTER, UL 94V-0 |  |
|---|-------------------------------------------------------|--|
| • | CONTACT MATERIAL; COPPER, NICKEL, TIN ALLOY CA-725    |  |
|   | CONTACT DIATING: COLD ON THE MATING ADEA TINLEAD      |  |