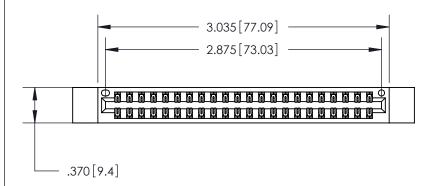

<u>Contact Dimensions:</u> 555-Extender Board Bend (Code 500 Contacts) See Sheet 2 for Contact Code 555, 556, 558, 559, 560 Dimensions

THIS IS A C.A.D. GENERATED DRAWING DO NOT MAKE MANUAL REVISIONS TO MASTER.

ISSUE NUMBER

ORIGINAL

1

.600 [15.24]

846/896 SERIES HIGH TEMP CARD EDGE CONNECTOR PART NUMBER: 846-044-555-212

YOUR CONNECTION TO QUALITY & SERVICE

**EDAC INC** TORONTO, ONTARIO CANADA

THESE DRAWINGS AND SPECIFICATIONS ARE THE PROPERTY OF EDAC INC., AND SHALL NOT BE REPRODUCED, OR COPIED OR USED AS THE BASIS FOR THE MANUFACTURE OR SALE OF APPARATUS WITHOUT WRITTEN PERMISSION.

846-ENG-MASTER

Card Slot Accepts .054 [1.37] to .070 [1.78] Thick P.C. Board .330 [8.38] Card Slot .160 [4.07] Point of Contact

ACAD REFERENCE NO.

| • | INSULATOR MATERIAL: THERMOPLASTIC POLYESTER, UL 94V-0 |
|---|-------------------------------------------------------|
| • | CONTACT MATERIAL: COPPER, NICKEL, TIN ALLOY CA-725    |