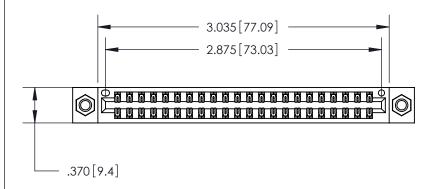

ISSUE NUMBER

ORIGINAL

(1)

.600 [15.24]

846/896 SERIES HIGH TEMP CARD EDGE CONNECTOR PART NUMBER: 846-044-556-207

EDAC INC
TORONTO, ONTARIO
CANADA
YOUR CONNECTION TO QUALITY & SERVICE

THESE DRAWINGS AND SPECIFICATIONS ARE THE PROPERTY OF EDAC INC., AND SHALL NOT BE REPRODUCED, OR COPIED OR USED AS THE BASIS FOR THE MANUFACTURE OR SALE OF APPARATUS WITHOUT WRITTEN PERMISSION.

ACAD REFERENCE NO. 846-ENG-MASTER

DRAWN: J.LEE DATE: APR. 22/09

CHECKED: DATE:

SCALE: 1:1 SHEET 1 OF 2

DRAWING NUMBER ISSUE

846-ENG-MASTER 1

Card Slot Accepts
.054 [1.37] to .070 [1.78]
Thick P.C. Board

.330 [8.38] Card Slot